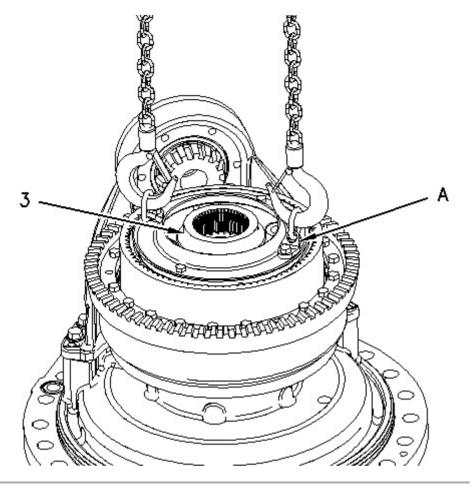

g00993890

- 1. Remove bolts (1) and the washers.
- 2. Remove two opposite bolts (2).

g00823691

- 3. Install Tooling (A) and a suitable lifting device.
- 4. Remove sliding carrier (3). The weight of sliding carrier (3) is approximately 48 kg (105 lb).
- 5. Remove Tooling (A).