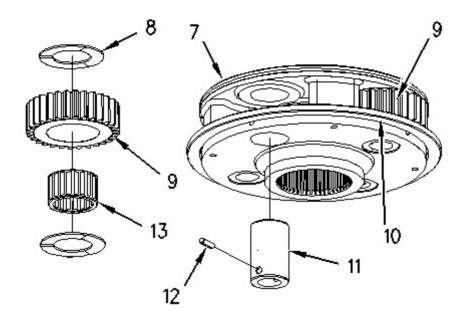

- 8. Remove O-ring seal (10) from planetary carrier (7).
- 9. Use a hammer and a punch to push pin (12) in shaft (11).
- 10. Remove shaft (11), planetary gear (9), discs (8), and bearing (13) from planetary carrier (7).
- 11. Remove pin (12) from shaft (11).
- 12. Repeat Steps 9 through 11 for the remaining planetary gears.