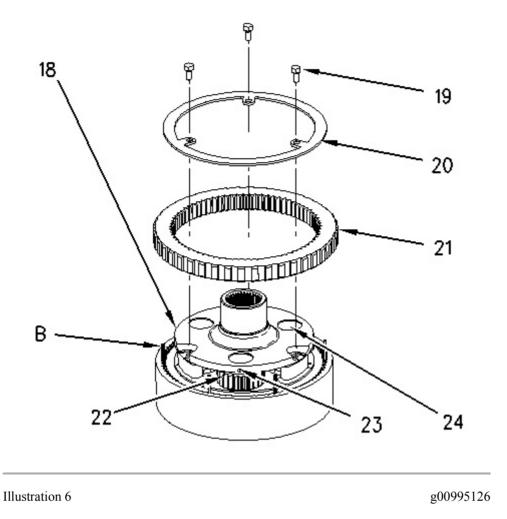

- 13. Remove lockring (14) and remove retaining ring (16).
- 14. Remove sun gear (15) from planetary carrier (18).
- 15. Remove spacer (17).

- 16. Remove bolts (19), plate (20), and gear (21) from planetary carrier (18).
- 17. Use Tooling (B) to compress the retaining ring that holds planetary carrier (18) in ring gear (6).
- 18. Separate planetary carrier (18) from ring gear (6).
- 19. Remove the retaining ring from planetary carrier (18).
- 20. Use a hammer and a punch to push pin (23) in shaft (24).