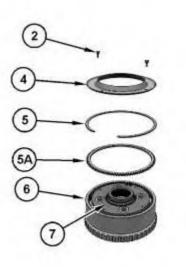

#### g06187075

- 6. Remove remaining bolts (2) and slinger (4) from planetary carrier (7).
- 7. Remove retaining ring (5), thrust ring (5A), and planetary carrier (7) from ring gear (6).

Illustration 4

g00823775