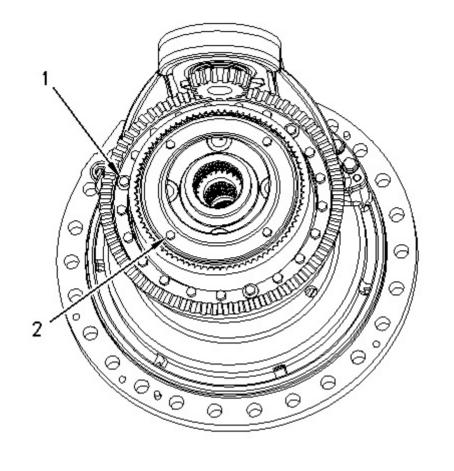

g00993890

- 1. Remove bolts (1) and the washers.
- 2. Remove two opposite bolts (2).

g00823691

- 3. Install Tooling (A) and a suitable lifting device.
- 4. Remove sliding carrier (3). The weight of sliding carrier (3) is approximately 48 kg (105 lb).
- 5. Remove Tooling (A).