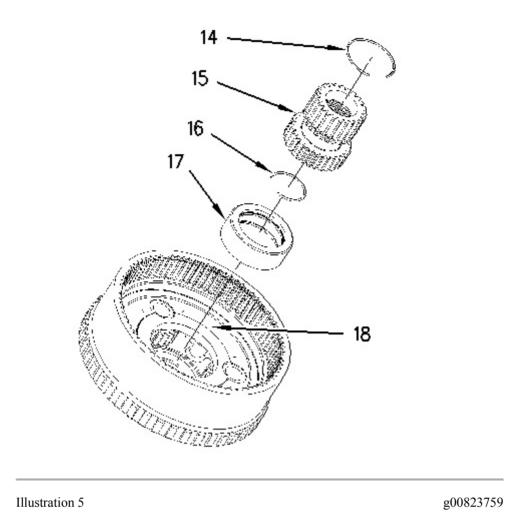

- 13. Remove lockring (14) and remove retaining ring (16).
- 14. Remove sun gear (15) from planetary carrier (18).
- 15. Remove spacer (17).

- 16. Remove bolts (19), plate (20), and gear (21) from planetary carrier (18).
- 17. Use Tooling (B) to compress the retaining ring that holds planetary carrier (18) in ring gear (6).
- 18. Separate planetary carrier (18) from ring gear (6).
- 19. Remove the retaining ring from planetary carrier (18).
- 20. Use a hammer and a punch to push pin (23) in shaft (24).