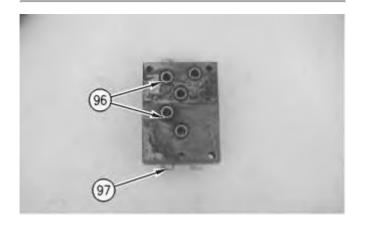

Illustration 1 g00674989

2. Install five O-ring seals (96) and three plugs (97).

Illustration 2 g00674987

3. Install block (95) and four bolts (94) .

Illustration 3 g00674791