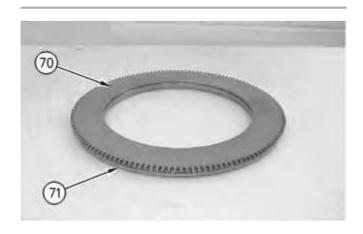

| 8T-5096     | Dial Indicator Gp | 1   |

**Note:** Cleanliness is an important factor. Before assembly, all parts should be thoroughly cleaned in cleaning fluid. Allow the parts to air dry. Wiping cloths or rags should not be used to dry parts. Lint may be deposited on the parts which may cause later trouble. Inspect all parts. If any parts are worn or damaged, use new parts for replacement.

**Note:** Apply oil to all of the bearings before assembly.

1. Check the condition of the O-ring seals that are used in the torque converter and torque converter housing. If any of the seals are damaged, use new parts for replacement.



Illustration 1 g00674989

2. Install five O-ring seals (96) and three plugs (97).



Illustration 2 g00674987

3. Install block (95) and four bolts (94) .



Illustration 3 g00674791

#### 4. Install seal (71) onto piston (70).



Illustration 4 g00674790

#### 5. Install piston (70).



Illustration 5 g00674788



Illustration 6 g00674750

6. Install two wear plates (68) and two friction discs (69).



Illustration 7 g00674748

7. Install plate (67) and retaining ring (66).



Illustration 8 g00674744



Illustration 9 g00674747

Thank you so much for reading.

Please click the "Buy Now!"

button below to download the complete manual.



After you pay.

You can download the most perfect and complete manual in the world immediately.

Our support email: ebooklibonline@outlook.com