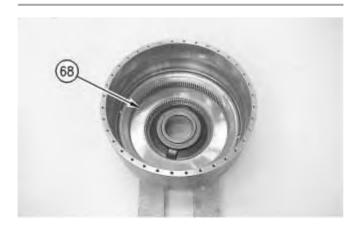

#### 5. Install piston (70).

Illustration 5 g00674788

Illustration 6 g00674750

6. Install two wear plates (68) and two friction discs (69).

Illustration 7 g00674748

7. Install plate (67) and retaining ring (66).