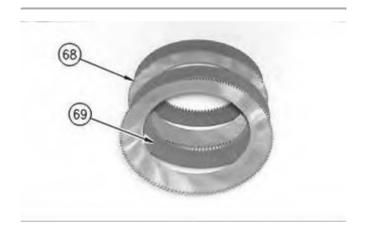

#### 5. Install piston (70).

Illustration 5 g00674788

Illustration 6 g00674750

6. Install two wear plates (68) and two friction discs (69).

Illustration 7 g00674748

7. Install plate (67) and retaining ring (66).