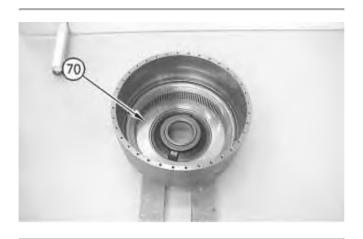

#### 5. Install piston (70).

Illustration 5 g00674788

Illustration 6 g00674750

6. Install two wear plates (68) and two friction discs (69).

Illustration 7 g00674748

7. Install plate (67) and retaining ring (66).