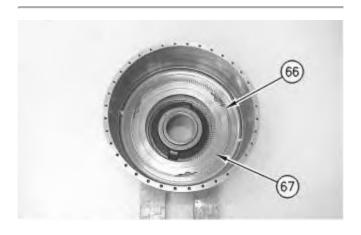

#### 5. Install piston (70).

Illustration 5 g00674788

Illustration 6 g00674750

6. Install two wear plates (68) and two friction discs (69).

Illustration 7 g00674748

7. Install plate (67) and retaining ring (66).