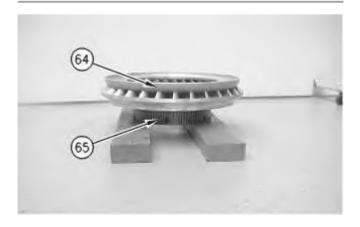

#### 5. Install piston (70).

Illustration 5 g00674788

Illustration 6 g00674750

6. Install two wear plates (68) and two friction discs (69).

Illustration 7 g00674748

7. Install plate (67) and retaining ring (66).

Illustration 8 g00674744

Illustration 9 g00674747

Thank you so much for reading.

Please click the "Buy Now!"

button below to download the complete manual.

After you pay.

You can download the most perfect and complete manual in the world immediately.