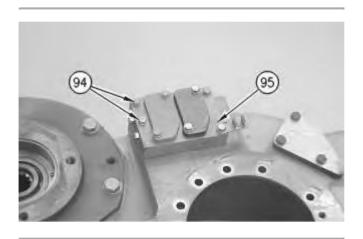

Illustration 1 g00674989

2. Install five O-ring seals (96) and three plugs (97).

Illustration 2 g00674987

3. Install block (95) and four bolts (94) .

Illustration 3 g00674791