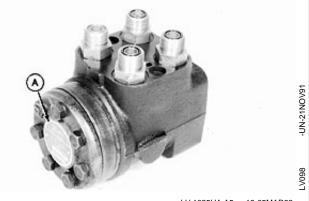

### POWER STEERING VALVE SERIAL NUMBER LOCATION

The power steering valve serial number plate (A) is located on the bottom of the valve.

#### LV,1025HA,A5 -19-05MAR92