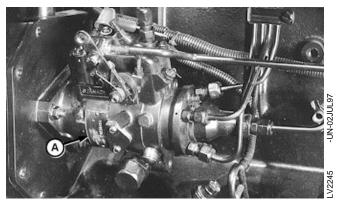

# FUEL INJECTION PUMP SERIAL NUMBER LOCATION

The fuel injection pump serial number plate (A) is located on the side of the pump.

LV,17161025,A3 -19-02MAR98