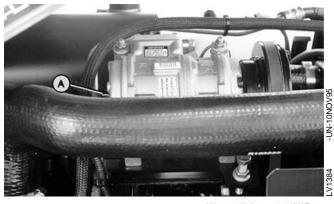

# AIR CONDITIONING COMPRESSOR SERIAL NUMBER LOCATION

The air conditioning compressor serial number plate (A) is located on the rear of the housing.

LV,1025HA,A11 -19-02MAR98