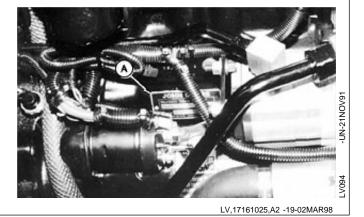

#### ENGINE SERIAL NUMBER LOCATION

The engine serial number plate (A) is located on the right-hand side of the engine block, between the starter and the hydraulic pump.