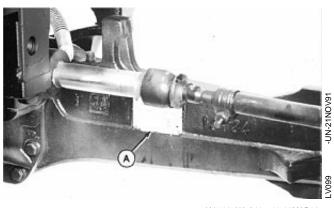

# FUEL INJECTION PUMP SERIAL NUMBER LOCATION

The fuel injection pump serial number plate (A) is located on the side of the pump.

LV,17161025,A3 -19-02MAR98