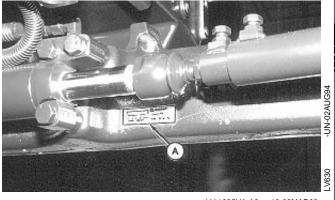

# FUEL INJECTION PUMP SERIAL NUMBER LOCATION

The fuel injection pump serial number plate (A) is located on the side of the pump.

LV,17161025,A3 -19-02MAR98