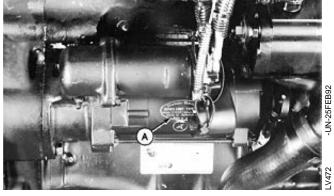

#### ENGINE SERIAL NUMBER LOCATION

The engine serial number plate (A) is located on the right-hand side of the engine block, between the starter and the hydraulic pump.