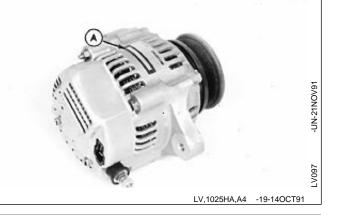

#### ALTERNATOR SERIAL NUMBER LOCATION

The alternator serial number plate (A) is located on the side of the housing.