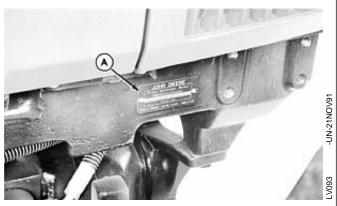

### PRODUCT IDENTIFICATION NUMBER LOCATION

The machine's product identification number plate (A) is located on the right-hand side of the front support.

LV,1025HA,A1 -19-14OCT91

MX,1025FT,A4 -19-03MAR98

10 25