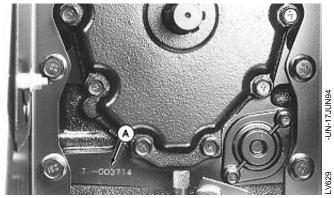

# TRANSMISSION SERIAL NUMBER LOCATION

The transmission (drive train) serial number (A) is located at the rear of the machine on the bottom left-hand corner of the differential housing.

LV,1025HA,A8 -19-27JUN94