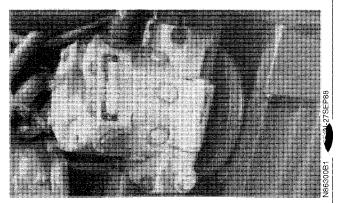

## **SERIAL NUMBERS**

Use serial numbers in all correspondence with the factory on the following items.

The engine serial number is located on the left-hand side of engine block.

On 7440 and 7445 Strippers (P.I.N. -6000), the machine product identification number (A) is located above the left-hand drive wheel on platform support.