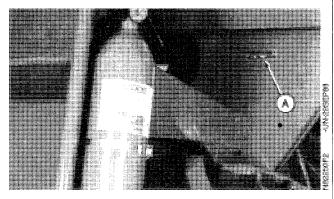

The EATON hydrostatic pump serial number (A) is located on bottom of the pump.

NX1282 1010 G -19-11MAR94

The SUNDSTRAND hydrostatic motor serial number (A) is located on front side of motor.

NX1282,1010,H -19-11MAR94