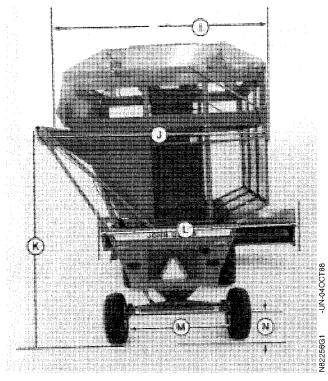

A-4699 mm (185 in.)

M-1702 mm (67 in.) N-357 mm (14 in.)

NXR,1282,1010,D-19-24MAR94