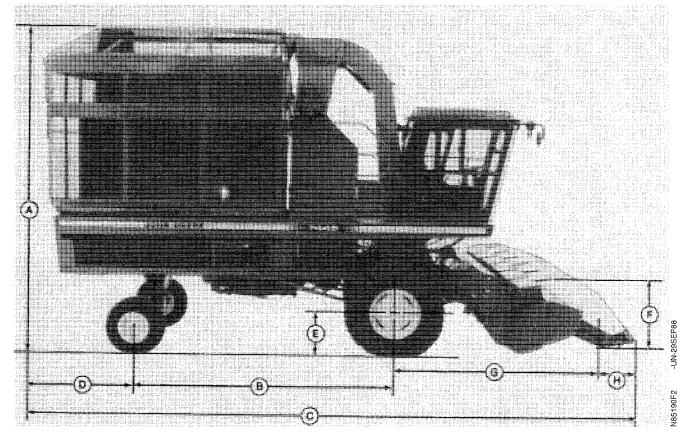

## **DIMENSIONS - 7445**

- A-4699 mm (185 in.)
- B-3658 mm (144 in.)
- C-7671 mm (302 in.) D-1295 mm (51 in.)
- E-648 mm (25-1/2 in.)
- F-902 mm (35-1/2 in.)
- G-2235 mm (88 in.)
- H-483 mm (19 in.)
- I-3332 mm (131-3/16 in.) J-3404 mm (134 in.)
- K-3429 mm (135 in.)
- L-3505 mm (138 in.)

  - Without Extension;
  - 4013 mm (158 in.) Short Cross Auger Extension;
  - 4826 mm (190 in.)
  - Long Cross Auger Extension
- M—1702 mm (67 in.) (P.I.N. -4000)
- 1854 mm (73 in.) (P.I.N. 4001-
- N-400 mm (15-3/4 in.) (P.I.N. -4000)
- 490 mm (19-5/16 in.) (P.I.N. 4001- )