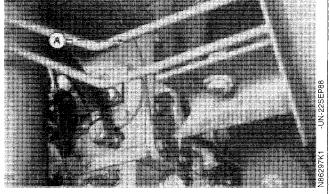

On 7445 Strippers (P.I.N. 6001- ), the machine product identification number (A) is located on the left-hand side frame.

The EATON hydrostatic motor serial number (A) is located on rear of motor.

10-10-9