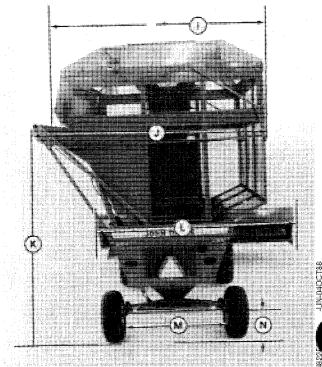

  - Without Extension;
  - 4013 mm (158 in.) Short Cross Auger Extension;
  - 4826 mm (190 in.)
  - Long Cross Auger Extension
- M—1702 mm (67 in.) (P.I.N. -4000)
- 1854 mm (73 in.) (P.I.N. 4001-
- N-400 mm (15-3/4 in.) (P.I.N. -4000)
- 490 mm (19-5/16 in.) (P.I.N. 4001- )