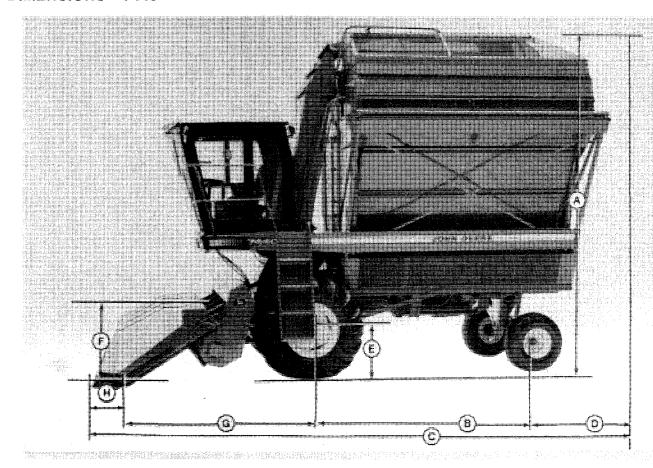

## **DIMENSIONS - 7440**

B-3150 mm (124 in.) C-6655 mm (262 in.) D-788 mm (31 in.) E-648 mm (25-1/2 in.) F-902 mm (35-1/2 in.) G-2235 mm (88 in.) H-483 mm (19 in.) I-3332 mm (131-3/16 in.) J-3404 mm (134 in.) K-3429 mm (135 in.) L-3404 mm (134 in.) Without Extension; 3988 mm (157 in.) Short Cross Auger Extension; 4801 mm (189 in.) Long Cross Auger Extension

A-4699 mm (185 in.)

M-1702 mm (67 in.) N-357 mm (14 in.)

NXR,1282,1010,D-19-24MAR94