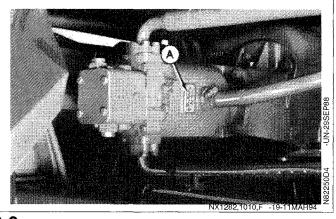

## **SERIAL NUMBERS**

Use serial numbers in all correspondence with the factory on the following items.

The engine serial number is located on the left-hand side of engine block.

On 7440 and 7445 Strippers (P.I.N. -6000), the machine product identification number (A) is located above the left-hand drive wheel on platform support.

On 7445 Strippers (P.I.N. 6001- ), the machine product identification number (A) is located on the left-hand side frame.

The EATON hydrostatic motor serial number (A) is located on rear of motor.

10-10-9