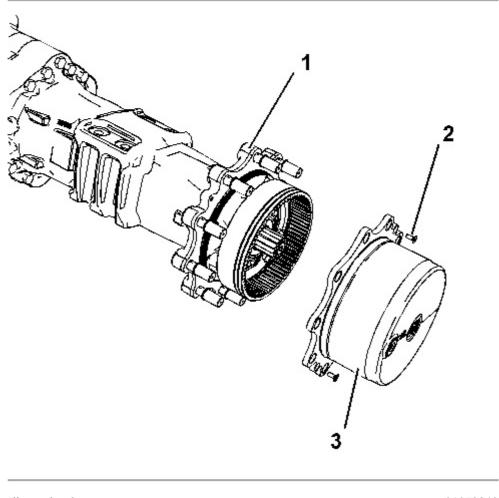

Illustration 2 g01072848

3. Remove screws (2) and remove planetary carrier assembly (3) from wheel flange (1).