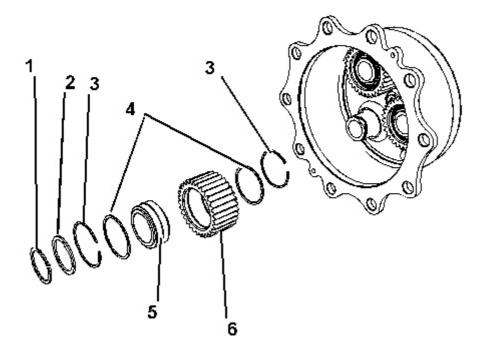

#### **Disassembly Procedure**

Illustration 3 g01074540

1. Remove retaining ring (1) . Remove thrust washer (2) , lock rings (3) , thrust washers (4) , bearing (5) and planetary gear (6) .

2. Repeat Step 1 for the remaining planetary gear assemblies.