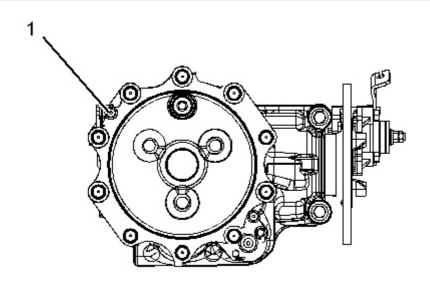

#### **Final Drive**

Illustration 1 g01636514

Right side view

(1) Torque for four flat head screws ... 12.50 to 26.25 N·m (110 to 230 lb in)