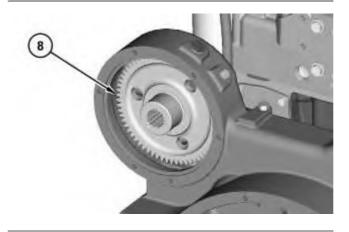

4. Use Tooling (B) in order to remove bearing (7) from adapter assembly (6).

Illustration 5

g01386212

5. Remove gear assembly (8).

Illustration 6

g01386216

6. Remove cover (9) and the O-ring seal.

Thank you very much for your reading. **Please click here to buy** After you pay. Then, you can download the complete manual instantly. No waiting.