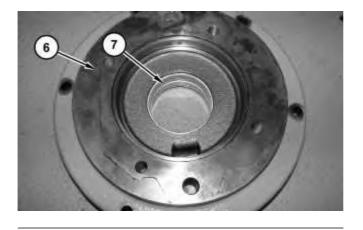

4. Use Tooling (B) in order to remove bearing (7) from adapter assembly (6).

Illustration 5

g01386212

5. Remove gear assembly (8).

Illustration 6

g01386216

6. Remove cover (9) and the O-ring seal.

Thank you very much for your reading. **Please click here to buy** After you pay. Then, you can download the complete manual instantly. No waiting.