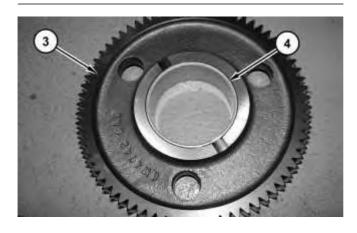

Illustration 2

g01383924

2. Use Tooling (A) in order to remove bushing (4) from gear assembly (3).

Illustration 3

g01386207

3. Remove bolts (5). Remove adapter (6) and the O-ring seal.

Illustration 4

g01384414