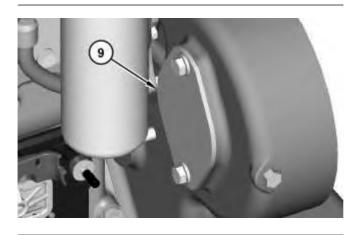

4. Use Tooling (B) in order to remove bearing (7) from adapter assembly (6).

Illustration 5

g01386212

5. Remove gear assembly (8).

Illustration 6

g01386216

6. Remove cover (9) and the O-ring seal.

Thank you very much for your reading. **Please click here to buy** After you pay. Then, you can download the complete manual instantly. No waiting.