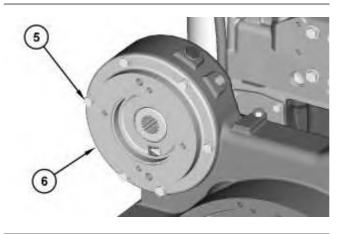

Illustration 2

g01383924

2. Use Tooling (A) in order to remove bushing (4) from gear assembly (3).

Illustration 3

g01386207

3. Remove bolts (5). Remove adapter (6) and the O-ring seal.

Illustration 4

g01384414