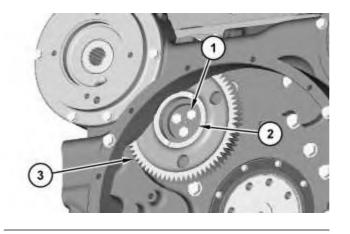

### NOTICE

Keep all parts clean from contaminants.

Contaminants may cause rapid wear and shortened component life.

Illustration 1

g01386202

1. Remove bolts (1) and remove retainer (2). Remove gear assembly (3).