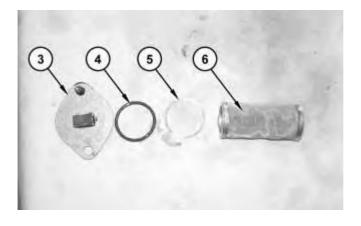

3. Remove cover (3). Remove O-ring seal (4) and remove spacer (5). Remove screen (6).

Illustration 5 g01815964

4. Remove plug (7). Drain the transmission oil into a suitable container. The capacity of the transmission is 11.3 L (3 US gal).