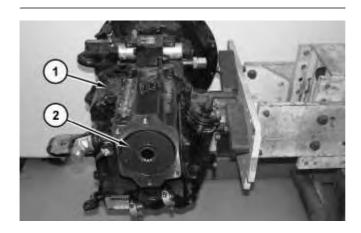

Illustration 1 g00728888

1. Install transmission (1) on Tooling (A).

Illustration 2 g01815958

2. Remove implement pump drive shaft (2) from transmission (1).

Illustration 3 g01380069

Illustration 4 g01818682