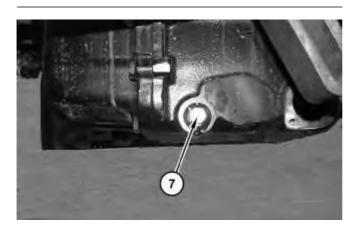

3. Remove cover (3). Remove O-ring seal (4) and remove spacer (5). Remove screen (6).

Illustration 5 g01815964

4. Remove plug (7). Drain the transmission oil into a suitable container. The capacity of the transmission is 11.3 L (3 US gal).