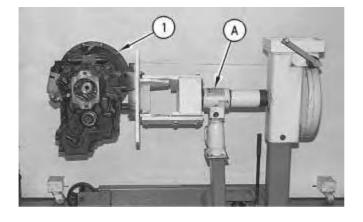

Illustration 1 g00728888

1. Install transmission (1) on Tooling (A).

Illustration 2 g01815958

2. Remove implement pump drive shaft (2) from transmission (1).

Illustration 3 g01380069

Illustration 4 g01818682