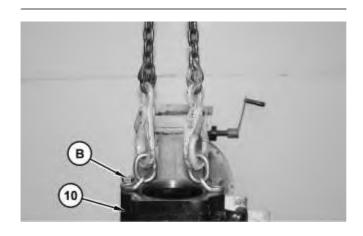

Illustration 6 g01815993

5. Remove bolts (8) from gearshift assembly (9).

Illustration 7 g01817176

6. Attach Tooling (H) and Tooling (J) to transmission (1).

Illustration 8 g01817537

7. Attach Tooling (B) to case (10). Attach a suitable lifting device to Tooling (B).

Illustration 9 g01816055

8. Remove bolts (11). Remove case (10) from the transmission. The weight of case (10) is 93 kg (205 lb).

Thank you very much for your reading. Please click here to buy After you pay. Then, you can download the complete manual instantly.