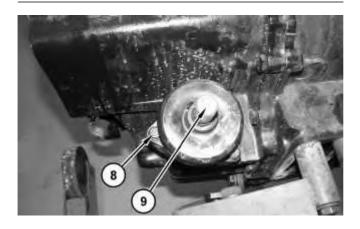

Illustration 6 g01815993

5. Remove bolts (8) from gearshift assembly (9).

Illustration 7 g01817176

6. Attach Tooling (H) and Tooling (J) to transmission (1).

Illustration 8 g01817537

7. Attach Tooling (B) to case (10). Attach a suitable lifting device to Tooling (B).