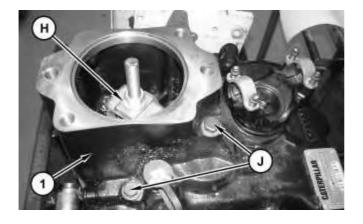

Illustration 6 g01815993

5. Remove bolts (8) from gearshift assembly (9).

Illustration 7 g01817176

6. Attach Tooling (H) and Tooling (J) to transmission (1).

Illustration 8 g01817537

7. Attach Tooling (B) to case (10). Attach a suitable lifting device to Tooling (B).