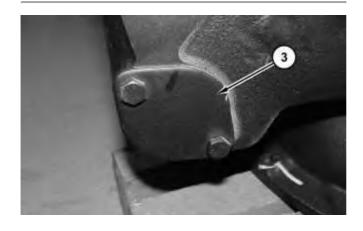

3. Remove cover (3). Remove O-ring seal (4) and remove spacer (5). Remove screen (6).

Illustration 5 g01815964

4. Remove plug (7). Drain the transmission oil into a suitable container. The capacity of the transmission is 11.3 L (3 US gal).