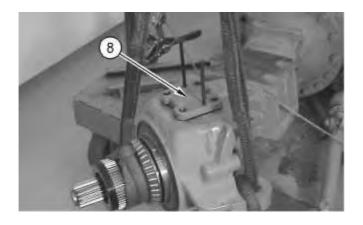

Illustration 3 g00780912

5. Remove four bolts (6). Remove two plastic caps (7).

Illustration 4 g00780920

6. Use a suitable lifting device in order to support the housing for the steering knuckle. Use forcing screws in order to push the bearing and pin (8) out of the housing.