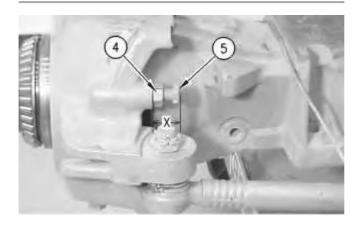

Illustration 2 g00780886

- 3. Measure the distance (X). The distance (X) is the length between the bottom of adjustment nut (4) and the top of bolt (5). Record this measurement for assembly purposes. Remove nut (4) and bolt (5).
- 4. Remove the ball joint end of the tie rod. See Disassembly and Assembly, "Tie Rods (Steering) (Rear) Remove and Install".