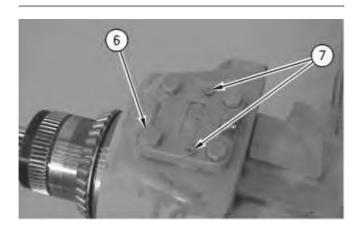

Illustration 3 g00780912

5. Remove four bolts (6). Remove two plastic caps (7).

Illustration 4 g00780920

6. Use a suitable lifting device in order to support the housing for the steering knuckle. Use forcing screws in order to push the bearing and pin (8) out of the housing.