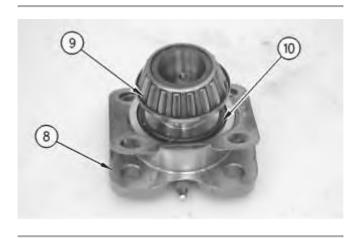

Illustration 5 g00780928

7. Separate bearing (9) from pin (8). Remove the O-ring (10).

**Note:** It is important to note the placement of the shims. Retain the proper shims with the corresponding pins.

Thank you very much for your reading. Please click here to buy After you pay. Then, you can download the complete manual instantly.