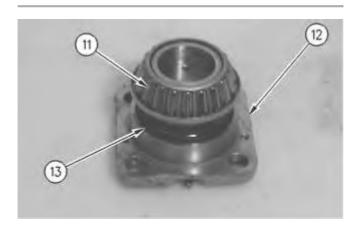

Illustration 5 g00780928

7. Separate bearing (9) from pin (8). Remove the O-ring (10).

**Note:** It is important to note the placement of the shims. Retain the proper shims with the corresponding pins.

Thank you very much for your reading. Please click here to buy After you pay. Then, you can download the complete manual instantly.