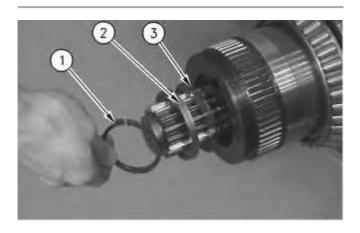

Illustration 1 g00780872

2. Remove snap ring (1). Remove thrust washers (2) and (3).

**Note:** It may be necessary to push the axle into the housing slightly in order to remove the snap ring and the washers. It may be necessary to pull the axle out of the housing slightly in order to remove the snap ring and the washers.