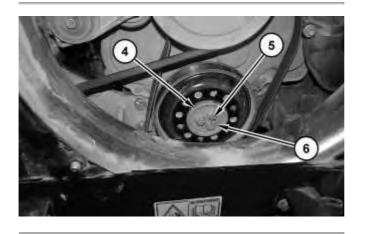

Illustration 2

g01306601

2. Remove bolts (3) and damper (2).

Illustration 3

g01306602

3. Remove bolts (5) and retainer (6). Remove the adapter and pulley (4) as a unit.

Illustration 4

g01306603