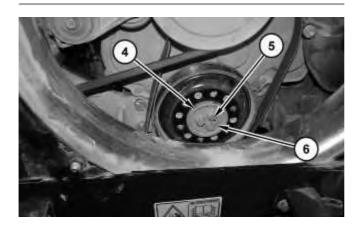

Illustration 2

g01306601

2. Remove bolts (3) and damper (2).

Illustration 3

g01306602

3. Remove bolts (5) and retainer (6). Remove the adapter and pulley (4) as a unit.

Illustration 4

g01306603