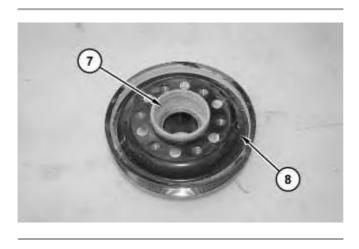

4. Remove pulley (7) from adapter (8).

## **Installation Procedure**

Illustration 5

g01306603

1. Install adapter (8) to pulley (7).

Illustration 6

g01306602

Thank you very much for your reading. **Please click here to buy** After you pay. Then, you can download the complete manual instantly. No waiting.