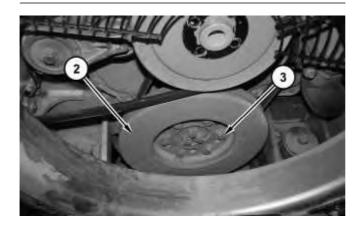

Illustration 2

g01306601

2. Remove bolts (3) and damper (2).

Illustration 3

g01306602

3. Remove bolts (5) and retainer (6). Remove the adapter and pulley (4) as a unit.

Illustration 4

g01306603