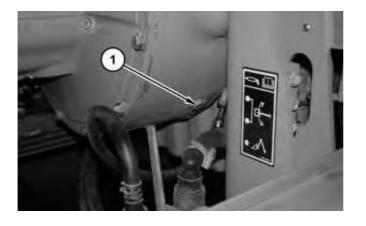

#### **Start By:**

- a. Remove the fan.
- 1. Remove the serpentine belt. Refer to Operation and Maintenance Manual, "Belt- Remove and Install".

Illustration 1

g01306599

1. Remove plug (1). Use a suitable pin in order to ensure that the crankshaft does not rotate.