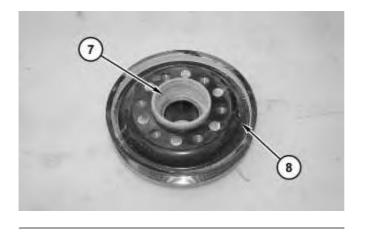

4. Remove pulley (7) from adapter (8).

## **Installation Procedure**

Illustration 5

g01306603

1. Install adapter (8) to pulley (7).

Illustration 6

g01306602

Thank you very much for your reading. **Please click here to buy** After you pay. Then, you can download the complete manual instantly. No waiting.