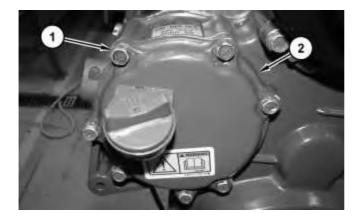

2. Remove bolts (1) to remove cover (2) and the gasket.

Illustration 2 g02871419

Illustration 3 g02890104

3. Mark the alignment of the pump gear and the idler gear for installation purposes. Remove nut (3). Use a suitable gear puller to remove gear (4).