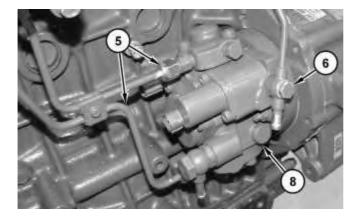

Illustration 4 g02871477

Illustration 5 g02871957

- 4. Disconnect tube assemblies (5) and tube assembly (6).
- 5. Remove nuts (7) to remove fuel injection pump (8).

Thank you very much for your reading. Please click here to buy After you pay. Then, you can download the complete manual instantly.