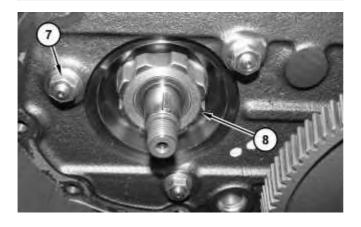

Illustration 4 g02871477

Illustration 5 g02871957

- 4. Disconnect tube assemblies (5) and tube assembly (6).
- 5. Remove nuts (7) to remove fuel injection pump (8).

Thank you very much for your reading. Please click here to buy After you pay. Then, you can download the complete manual instantly.