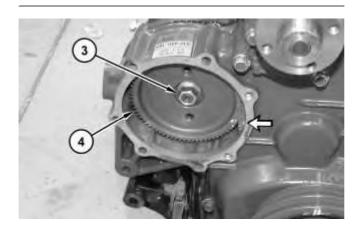

2. Remove bolts (1) to remove cover (2) and the gasket.

Illustration 2 g02871419

Illustration 3 g02890104

3. Mark the alignment of the pump gear and the idler gear for installation purposes. Remove nut (3). Use a suitable gear puller to remove gear (4).