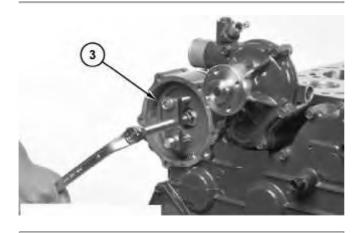

2. Remove bolts (1) to remove cover (2) and the gasket.

Illustration 2 g02871419

Illustration 3 g02890104

3. Mark the alignment of the pump gear and the idler gear for installation purposes. Remove nut (3). Use a suitable gear puller to remove gear (4).