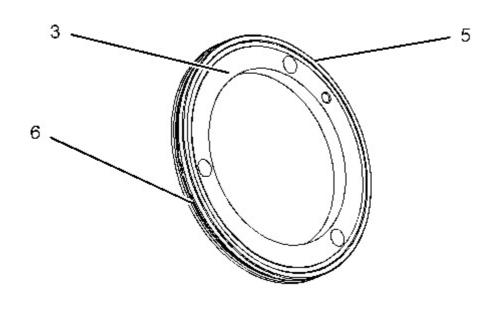

## 2. Remove sealing plate (3) and adapter (4).

Illustration 3 g01008431

3. Remove O-ring seal (5) and O-ring seal (6) from sealing plate (3).

Thank you very much for your reading. Please click here to buy After you pay. Then, you can download the complete manual instantly.