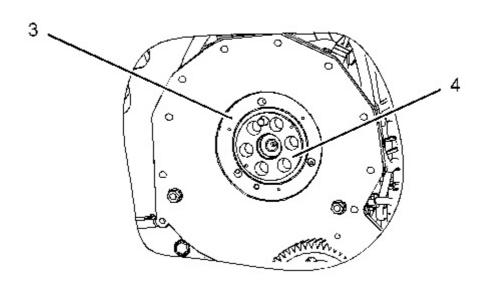

## 2. Remove sealing plate (3) and adapter (4).

Illustration 3 g01008431

3. Remove O-ring seal (5) and O-ring seal (6) from sealing plate (3).

Thank you very much for your reading. Please click here to buy After you pay. Then, you can download the complete manual instantly.