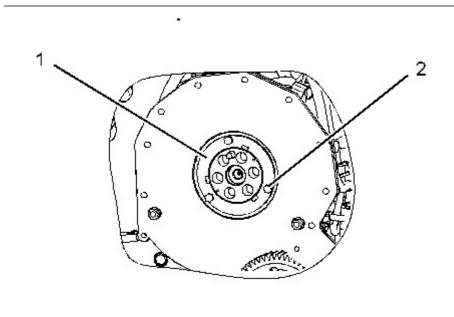

**Note:** Be sure to mark the orientation of each of the gears for installation purposes.

Illustration 1 g01008429

1. Remove bolts (2) and thrust plate (1).

Illustration 2 g01008430