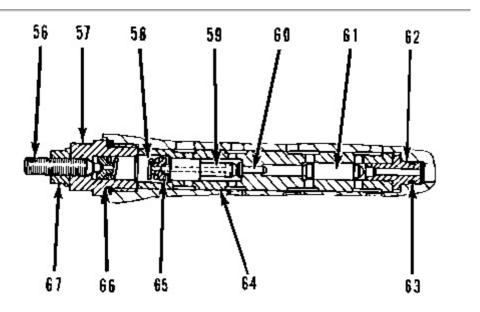

**Note:** Clean all components and apply clean oil to the surfaces of the parts before assembly.

1. Inspect all O-rings for wear and for damage. Replace any damaged O-rings.

Illustration 1 g00629746

- 2. The following procedure is used to assemble pressure compensator valve (51).
  - a. Install O-ring seal (66) on plug (57). Use the marks from disassembly for reference to align the following parts: adjustment screw (56), plug (57) and locknut (67).
  - b. Install O-ring seal (63) on seat (62).

- c. Install seat (62).
- d. Install valve spool (61).
- e. Install pistons (64), (60), and (59).
- f. Install two retainers (65) and install spring (58).

Illustration 2

g00629747

- 3. The following procedure is used to assemble relief valve (54):
  - a. Install O-ring seal (69) on plug (68).
  - b. Install the following items in the relief valve: adjustment screw (74), valve spool (70), retainer (71) and spring (72).
  - c. Install O-ring seal (75) and nut (73).