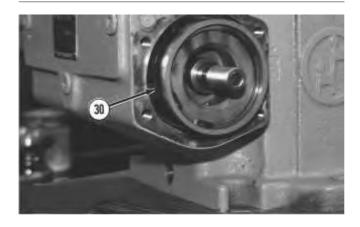

8. Install actuator (30) in the piston pump.

Thank you very much for your reading. Please click here to buy After you pay. Then, you can download the complete manual instantly.

No waiting.