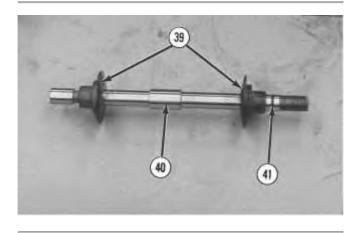

Illustration 3

g00628438

4. Install two retainers (39) on rod (40). Install O-ring seal (41).

Illustration 4 g00628436

5. Install the O-ring seals in bushings (33). Install the following components on each end of the rod: bushing (33), springs (34), (35), and (36), retainer (37) and spacer (38).