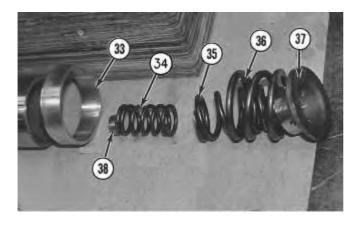

Illustration 3

g00628438

4. Install two retainers (39) on rod (40). Install O-ring seal (41).

Illustration 4 g00628436

5. Install the O-ring seals in bushings (33). Install the following components on each end of the rod: bushing (33), springs (34), (35), and (36), retainer (37) and spacer (38).