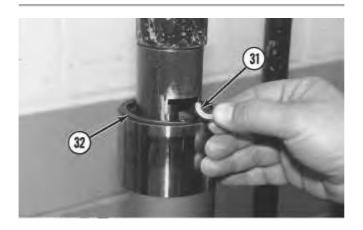

Illustration 3

g00628438

4. Install two retainers (39) on rod (40). Install O-ring seal (41).

Illustration 4 g00628436

5. Install the O-ring seals in bushings (33). Install the following components on each end of the rod: bushing (33), springs (34), (35), and (36), retainer (37) and spacer (38).

Illustration 5 g00628434

- 6. Install the actuator in a hydraulic press. Apply pressure to the actuator with the press.
- 7. Install retaining ring (32) and install retainer (31).

Illustration 6 g00628433