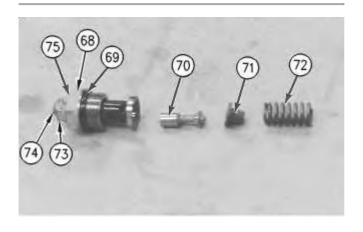

- c. Install seat (62).
- d. Install valve spool (61).
- e. Install pistons (64), (60), and (59).
- f. Install two retainers (65) and install spring (58).

Illustration 2

g00629747

- 3. The following procedure is used to assemble relief valve (54):
  - a. Install O-ring seal (69) on plug (68).
  - b. Install the following items in the relief valve: adjustment screw (74), valve spool (70), retainer (71) and spring (72).
  - c. Install O-ring seal (75) and nut (73).