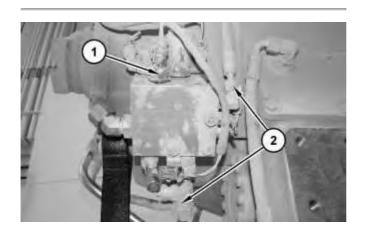

## Start By:

A. Remove the output transfer gears.

Illustration 1

g02604597

1. Use Tooling (A) and suitable cribbing in order to support the output transfer gears.

Illustration 2

g02604757

- 2. Disconnect harness assembly (1).
- 3. Remove lines and hoses (2).