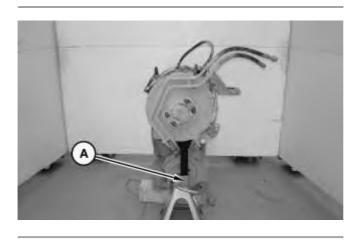

## Start By:

A. Remove the output transfer gears.

Illustration 1

g02604597

1. Use Tooling (A) and suitable cribbing in order to support the output transfer gears.

Illustration 2

g02604757

- 2. Disconnect harness assembly (1).
- 3. Remove lines and hoses (2).