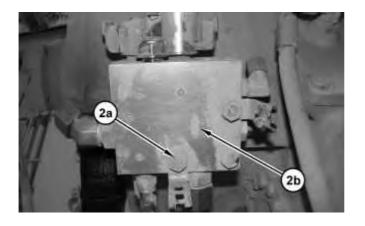

Illustration 3

g02604778

4. Remove bolts (2a) and valve (2b).

Illustration 4

g02604821

5. Remove hose assemblies (3).

Illustration 5

g02604838