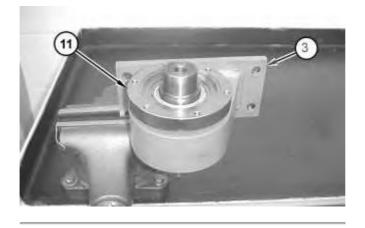

g01195296

3. Apply Tooling (C) to lip seal (13) on housing (11) before installing the housing onto bracket (3).

Illustration 3

g01188834

4. Install bearing race (12) onto the floor roller with the shoulder on the bearing race toward bracket (3).