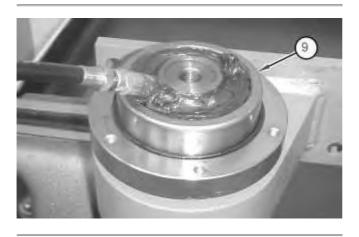

Illustration 7

g01188836

8. Apply Tooling (C) to roller bearing (9).

Thank you very much for your reading. **Please click here to buy** After you pay. Then, you can download the complete manual instantly. No waiting.