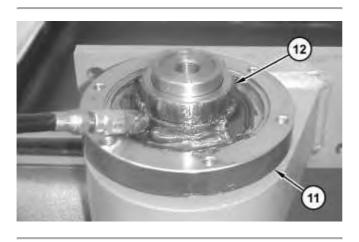

5. Apply Tooling (C) to the bearing cavity between bearing race (12) and housing (11).

Illustration 5

g00896615

6. Install roller bearing (9).

Illustration 6

7. Install O-ring seal (7) onto housing (11) and roller bearing (9).