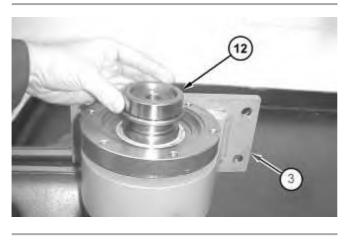

g01195296

3. Apply Tooling (C) to lip seal (13) on housing (11) before installing the housing onto bracket (3).

Illustration 3

g01188834

4. Install bearing race (12) onto the floor roller with the shoulder on the bearing race toward bracket (3).