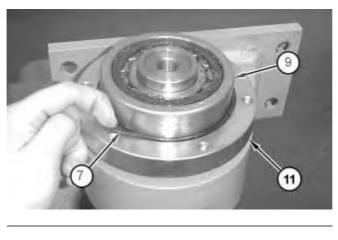

5. Apply Tooling (C) to the bearing cavity between bearing race (12) and housing (11).

Illustration 5

g00896615

6. Install roller bearing (9).

Illustration 6

7. Install O-ring seal (7) onto housing (11) and roller bearing (9).