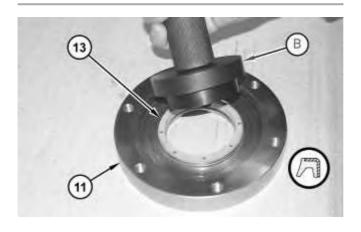

1. Clean all parts and inspect all parts. If any parts are worn or damaged, use new Caterpillar parts for replacement.

2. Use Tooling (B) in order to install lip seal (13) into housing (11).

Illustration 2

g01195296

3. Apply Tooling (C) to lip seal (13) on housing (11) before installing the housing onto bracket (3).

Illustration 3

g01188834

4. Install bearing race (12) onto the floor roller with the shoulder on the bearing race toward bracket (3).