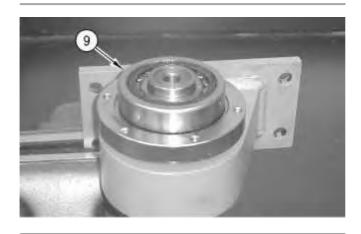

5. Apply Tooling (C) to the bearing cavity between bearing race (12) and housing (11).

Illustration 5

g00896615

6. Install roller bearing (9).

Illustration 6

7. Install O-ring seal (7) onto housing (11) and roller bearing (9).

Illustration 7

g01188836

8. Apply Tooling (C) to roller bearing (9).

Thank you very much for your reading. **Please click here to buy** After you pay. Then, you can download the complete manual instantly. No waiting.