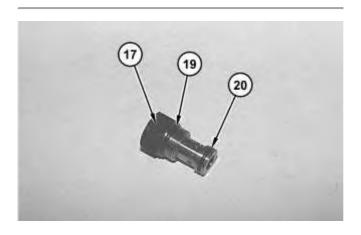

Illustration 9 g01244673

8. Remove bolts (14) and solenoid valve assemblies (15). Remove tube assembly (16).

Illustration 10 g01245229

9. Remove valve groups (17) and (18).

Illustration 11 g01245233

10. Remove O-ring seals (19) and (20) from valve group (17).