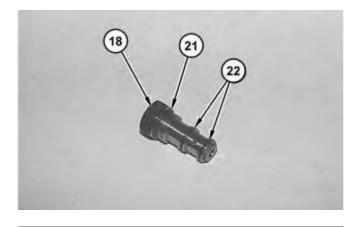

Illustration 12 g01245238

11. Remove O-ring seals (21) and (22) from valve group (18).

Illustration 13 g01244677

12. Remove bolts (23) and filter base assembly (24).

Illustration 14 g01245242

13. Remove O-rings (25) from filter base assembly (24).