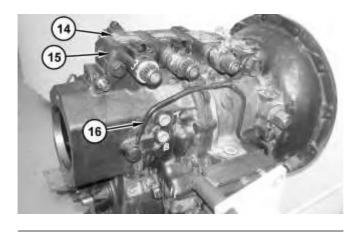

Illustration 9 g01244673

8. Remove bolts (14) and solenoid valve assemblies (15). Remove tube assembly (16).

Illustration 10 g01245229

9. Remove valve groups (17) and (18).

Illustration 11 g01245233

10. Remove O-ring seals (19) and (20) from valve group (17).