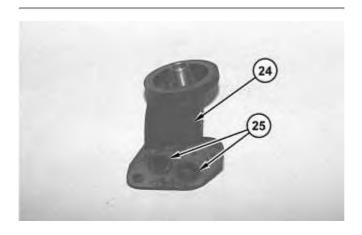

Illustration 12 g01245238

11. Remove O-ring seals (21) and (22) from valve group (18).

Illustration 13 g01244677

12. Remove bolts (23) and filter base assembly (24).

Illustration 14 g01245242

13. Remove O-rings (25) from filter base assembly (24).