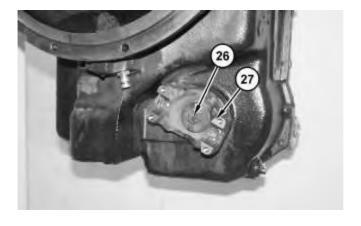

Illustration 15 g01244675

14. Remove bolt (26) and front output yoke assembly (27). Remove the gasket.

Illustration 16 g01244674

15. Remove bolt (29) and rear output yoke assembly (30). Remove speed sensor (28).