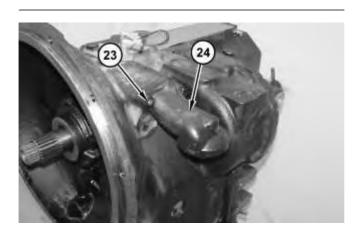

Illustration 12 g01245238

11. Remove O-ring seals (21) and (22) from valve group (18).

Illustration 13 g01244677

12. Remove bolts (23) and filter base assembly (24).

Illustration 14 g01245242

13. Remove O-rings (25) from filter base assembly (24).