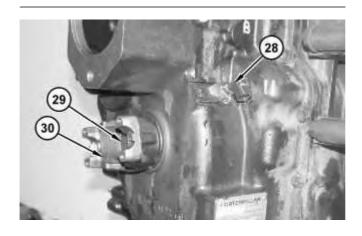

Illustration 15 g01244675

14. Remove bolt (26) and front output yoke assembly (27). Remove the gasket.

Illustration 16 g01244674

15. Remove bolt (29) and rear output yoke assembly (30). Remove speed sensor (28).