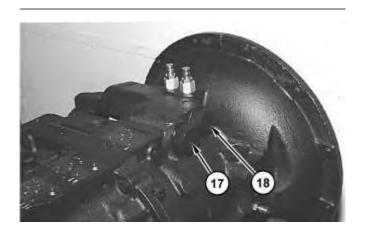

Illustration 9 g01244673

8. Remove bolts (14) and solenoid valve assemblies (15). Remove tube assembly (16).

Illustration 10 g01245229

9. Remove valve groups (17) and (18).

Illustration 11 g01245233

10. Remove O-ring seals (19) and (20) from valve group (17).