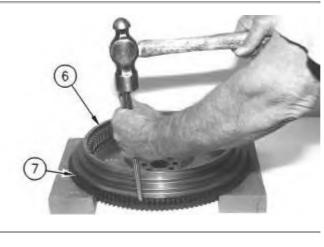

Illustration 5

g00613038

a. Place the flywheel and ring gear assembly on a suitable support.

**Note:** Check the flywheel ring gear for the following conditions:cracks, damaged dowel holes, worn ring gear and damaged ring gear.

**Note:** Identify the orientation of the old ring gear on the flywheel for proper positioning, when the new ring gear is installed.

Thank you very much for your reading. **Please click here to buy** After you pay. Then, you can download the complete manual instantly. No waiting.