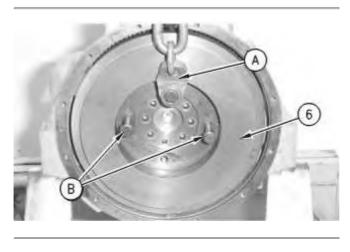

Illustration 4

g00605504

- 6. Install Tool (A), a strap, and a suitable lifting device onto the flywheel (6).
- 7. Use Tool (B) in order to remove the flywheel and ring gear out of the housing. The weight of the flywheel is 50 kg (110 lb).
- 8. Perform the following procedure in order to remove the flywheel ring gear.