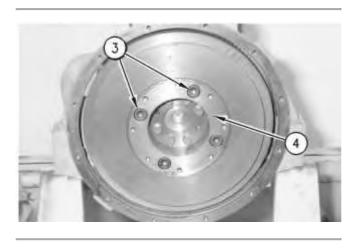

Illustration 2

g00605497

- 3. Remove four socket head bolts (3) from the inner ring (4).
- 4. Remove the inner ring (4) from the flywheel.

Illustration 3

5. Remove six bolts (5) that secure flywheel (6) to the crankshaft. Check all bolts for stripped threads. Replace the bolts, if necessary.