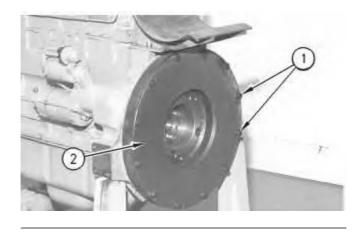

## NOTICE

Keep all parts clean from contaminants.

Contaminants may cause rapid wear and shortened component life.

Illustration 1

g00605492

- 1. Remove twelve bolts (1) and washers from the adapter (2).
- 2. Remove the adapter (2) from the flywheel housing.