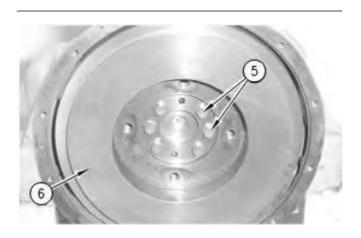

Illustration 2

g00605497

- 3. Remove four socket head bolts (3) from the inner ring (4).
- 4. Remove the inner ring (4) from the flywheel.

Illustration 3

5. Remove six bolts (5) that secure flywheel (6) to the crankshaft. Check all bolts for stripped threads. Replace the bolts, if necessary.