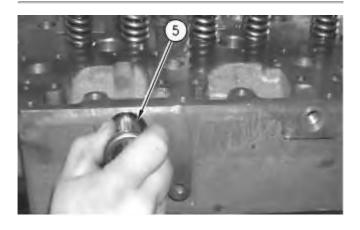

Illustration 3 g00672742

3. Install the O-ring seal and tube assembly (5) in the cylinder head.

Illustration 4 g00673180

4. Apply lubricant to the new O-ring seal (3). Install new O-ring seal (3) on the governor.