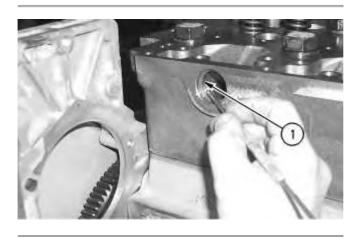

i01928419

Illustration 1 g00673178

1. Apply lubricant to the new O-ring seal (1). Install new O-ring seal (1) in the cylinder head.

Illustration 2 g00672733

2. Apply lubricant to the new O-ring seal (2). Install new O-ring seal (2) on the tube assembly (5).