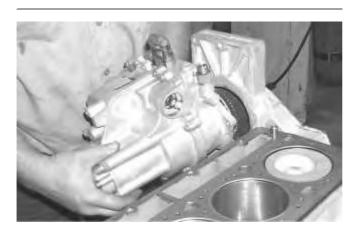

Illustration 5 g00673182

5. Place the governor in position on the engine.

Illustration 6 g00613563

6. Install the washers and bolts (7) that hold the governor in place.

Thank you very much for your reading. Please click here to buy After you pay. Then, you can download the complete manual instantly.