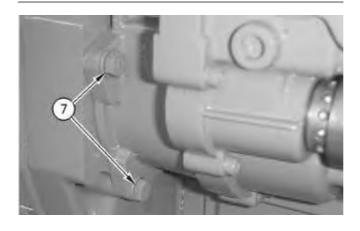

Illustration 5 g00673182

5. Place the governor in position on the engine.

Illustration 6 g00613563

6. Install the washers and bolts (7) that hold the governor in place.

Thank you very much for your reading. Please click here to buy After you pay. Then, you can download the complete manual instantly.