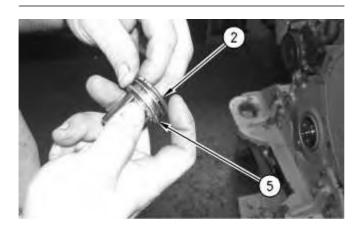

i01928419

Illustration 1 g00673178

1. Apply lubricant to the new O-ring seal (1). Install new O-ring seal (1) in the cylinder head.

Illustration 2 g00672733

2. Apply lubricant to the new O-ring seal (2). Install new O-ring seal (2) on the tube assembly (5).