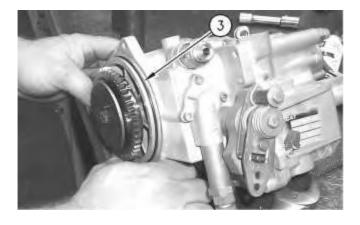

Illustration 3 g00672742

3. Install the O-ring seal and tube assembly (5) in the cylinder head.

Illustration 4 g00673180

4. Apply lubricant to the new O-ring seal (3). Install new O-ring seal (3) on the governor.