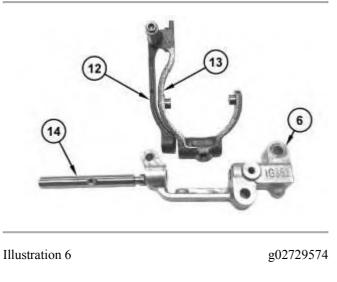

Illustration 5

g02840060

- 3. Lift camshaft (4) and bracket (6) as one unit.
- 4. Remove camshaft (4).
- 5. Remove bolt (10) and the washer. Remove bolt (11) from bracket (6).

6. Remove shaft (14) from brackets (6), (12), and (13).