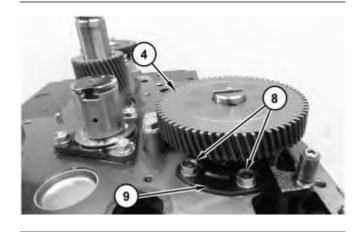

## NOTICE

Keep all parts clean from contaminants.

Contaminants may cause rapid wear and shortened component life.

Illustration 2

g02729685

- 1. Remove bolts (7) and loosen bolt (5) from bracket (6) from camshaft (4).
- 2. Remove bolts (8) and bracket (9) that hold the camshaft (4) in the cylinder block.