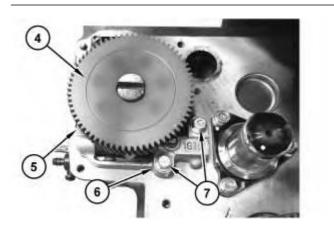

## NOTICE

Keep all parts clean from contaminants.

Contaminants may cause rapid wear and shortened component life.

Illustration 2

g02729685

- 1. Remove bolts (7) and loosen bolt (5) from bracket (6) from camshaft (4).
- 2. Remove bolts (8) and bracket (9) that hold the camshaft (4) in the cylinder block.