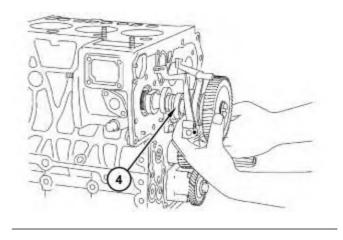

Illustration 5

g02840060

- 3. Lift camshaft (4) and bracket (6) as one unit.
- 4. Remove camshaft (4).
- 5. Remove bolt (10) and the washer. Remove bolt (11) from bracket (6).

6. Remove shaft (14) from brackets (6), (12), and (13).