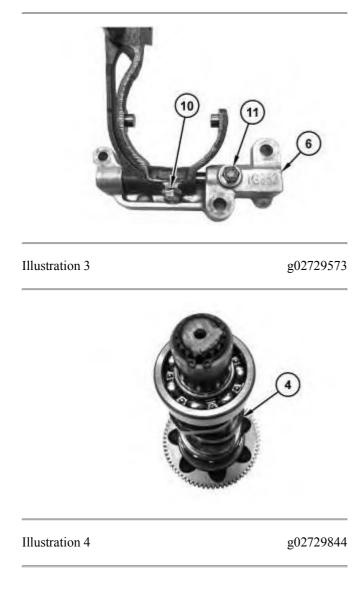

Illustration 5

g02840060

- 3. Lift camshaft (4) and bracket (6) as one unit.
- 4. Remove camshaft (4).
- 5. Remove bolt (10) and the washer. Remove bolt (11) from bracket (6).

6. Remove shaft (14) from brackets (6), (12), and (13).