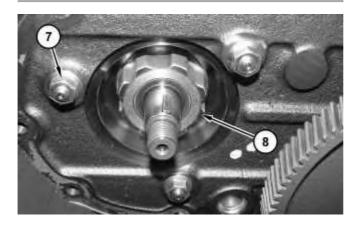

Illustration 4

g02871477

Illustration 5

g02871957

- 4. Disconnect tube assemblies (5) and tube assembly (6).
- 5. Remove nuts (7) to remove fuel injection pump (8).

Thank you very much for your reading. **Please click here to buy** After you pay. Then, you can download the complete manual instantly. No waiting.