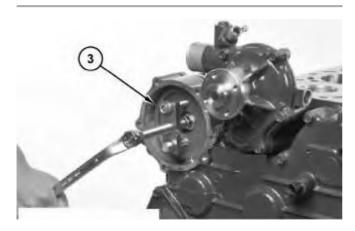

Illustration 1

g02871416

2. Remove bolts (1) to remove cover (2) and the gasket.

Illustration 2

g02871419

Illustration 3

g02890104

3. Mark the alignment of the pump gear and the idler gear for installation purposes. Remove nut (3). Use a suitable gear puller to remove gear (4).