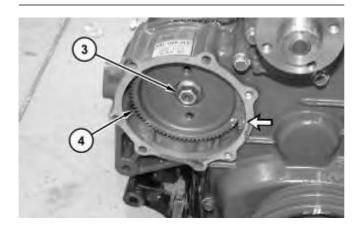

Illustration 1

g02871416

2. Remove bolts (1) to remove cover (2) and the gasket.

Illustration 2

g02871419

Illustration 3

g02890104

3. Mark the alignment of the pump gear and the idler gear for installation purposes. Remove nut (3). Use a suitable gear puller to remove gear (4).