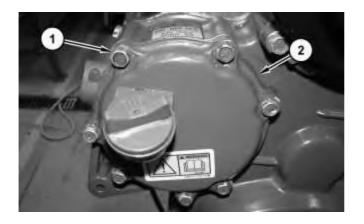

Illustration 1

g02871416

2. Remove bolts (1) to remove cover (2) and the gasket.

Illustration 2

g02871419

Illustration 3

g02890104

3. Mark the alignment of the pump gear and the idler gear for installation purposes. Remove nut (3). Use a suitable gear puller to remove gear (4).