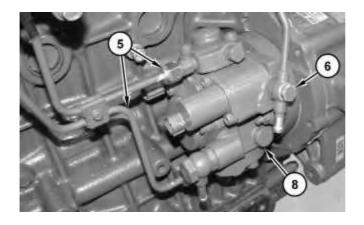

Illustration 4

g02871477

Illustration 5

g02871957

- 4. Disconnect tube assemblies (5) and tube assembly (6).
- 5. Remove nuts (7) to remove fuel injection pump (8).

Thank you very much for your reading. **Please click here to buy** After you pay. Then, you can download the complete manual instantly. No waiting.