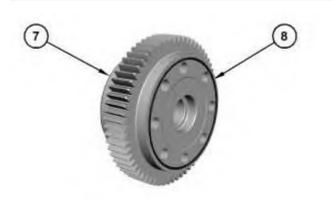

3. Remove bolts (4) and the washers. Remove cover (3) and the seal.

Illustration 3 g06002558

4. Remove gear (7), bolts (6), and gear (5).

Illustration 4 g06002564

5. Remove O-ring seal (8) from gear (7).

Illustration 5