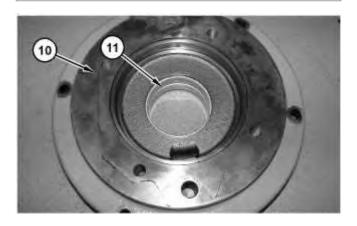

g06172622

6. Use Tooling (A) to remove bushing (7A) from gear assembly (7).

Illustration 6

g06172537

7. Remove bolts (9), adapter assembly (10), and the O-ring seal.

Illustration 7

g06172541

8. Use Tooling (B) to remove bearing (11) from adapter assembly (10).