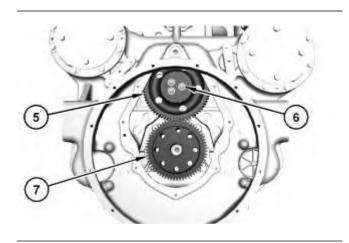

3. Remove bolts (4) and the washers. Remove cover (3) and the seal.

Illustration 3 g06002558

4. Remove gear (7), bolts (6), and gear (5).

Illustration 4 g06002564

5. Remove O-ring seal (8) from gear (7).

Illustration 5