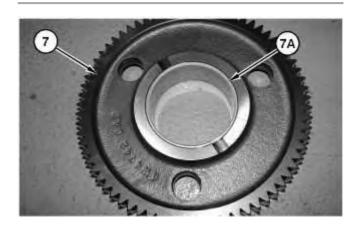

3. Remove bolts (4) and the washers. Remove cover (3) and the seal.

Illustration 3 g06002558

4. Remove gear (7), bolts (6), and gear (5).

Illustration 4 g06002564

5. Remove O-ring seal (8) from gear (7).

Illustration 5

g06172622

6. Use Tooling (A) to remove bushing (7A) from gear assembly (7).

Illustration 6

g06172537

7. Remove bolts (9), adapter assembly (10), and the O-ring seal.

Illustration 7

g06172541

8. Use Tooling (B) to remove bearing (11) from adapter assembly (10).