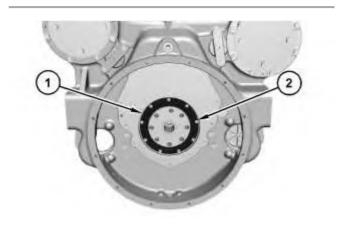

### **Start By:**

- a. Remove the electric starting motor.
- b. Remove the flywheel.
- 1. Support the engine.

Illustration 1 g06002548

2. Remove bolts (2) and rear crankshaft seal (1).

Illustration 2 g06002556