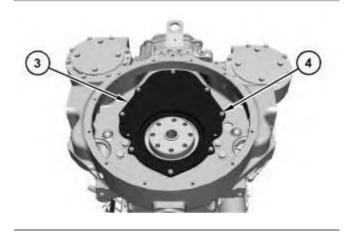

3. Remove bolts (4) and the washers. Remove cover (3) and the seal.

Illustration 3 g06002558

4. Remove gear (7), bolts (6), and gear (5).

Illustration 4 g06002564

5. Remove O-ring seal (8) from gear (7).

Illustration 5