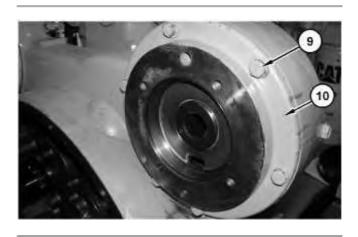

g06172622

6. Use Tooling (A) to remove bushing (7A) from gear assembly (7).

Illustration 6

g06172537

7. Remove bolts (9), adapter assembly (10), and the O-ring seal.

Illustration 7

g06172541

8. Use Tooling (B) to remove bearing (11) from adapter assembly (10).