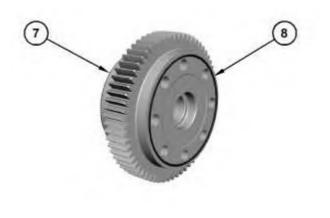

Illustration 3

g06002558

4. Remove gear (7), bolts (6), and gear (5).

5. Remove O-ring seal (8) from gear (7).

Illustration 5

g06172622

6. Use Tooling (A) to remove bushing (7A) from gear assembly (7).

Illustration 6