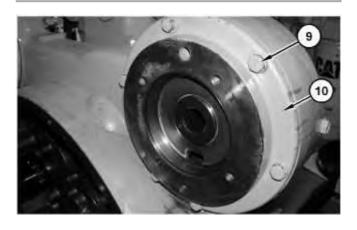

7. Remove bolts (9), adapter assembly (10), and the O-ring seal.

Illustration 7

g06172541

8. Use Tooling (B) to remove bearing (11) from adapter assembly (10).

Thank you very much for your reading. **Please click here to buy** After you pay. Then, you can download the complete manual instantly. No waiting.