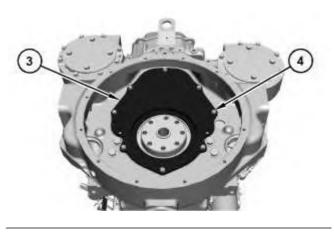

## **Start By:**

- a. Remove the electric starting motor.
- b. Remove the flywheel.
- 1. Support the engine.

2. Remove bolts (2) and rear crankshaft seal (1).

Illustration 2

g06002556

3. Remove bolts (4) and the washers. Remove cover (3) and the seal.