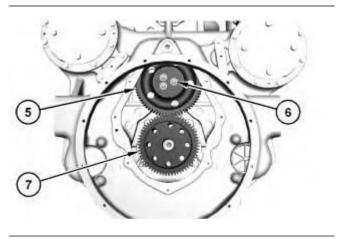

Illustration 3

g06002558

4. Remove gear (7), bolts (6), and gear (5).

5. Remove O-ring seal (8) from gear (7).

Illustration 5

g06172622

6. Use Tooling (A) to remove bushing (7A) from gear assembly (7).

Illustration 6