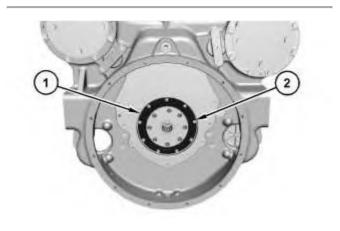

## **Start By:**

- a. Remove the electric starting motor.
- b. Remove the flywheel.
- 1. Support the engine.

2. Remove bolts (2) and rear crankshaft seal (1).

Illustration 2

g06002556

3. Remove bolts (4) and the washers. Remove cover (3) and the seal.