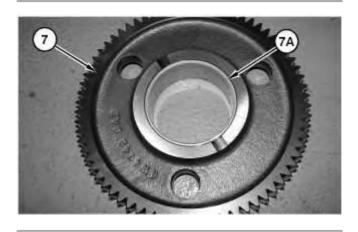

Illustration 3

g06002558

4. Remove gear (7), bolts (6), and gear (5).

5. Remove O-ring seal (8) from gear (7).

Illustration 5

g06172622

6. Use Tooling (A) to remove bushing (7A) from gear assembly (7).

Illustration 6