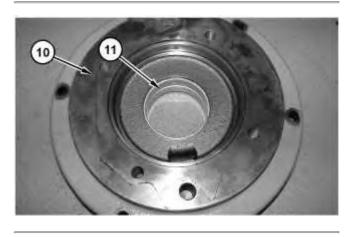

7. Remove bolts (9), adapter assembly (10), and the O-ring seal.

Illustration 7

g06172541

8. Use Tooling (B) to remove bearing (11) from adapter assembly (10).

Thank you very much for your reading. **Please click here to buy** After you pay. Then, you can download the complete manual instantly. No waiting.