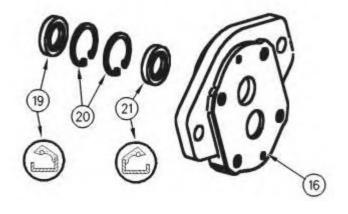

1. On assembly, lubricate all internal components with the lubricant that is being sealed.

Illustration 1 g00802426

Illustration 2 g00802435

2. Use tool (B) to install lip seal (21) with the lip of the seal toward flange (16). Use tool (A) to install two retaining rings (20) into the ring grooves in flange (16). Use tool (B) to install lip seal (19) with the lip of the seal away from flange (16).