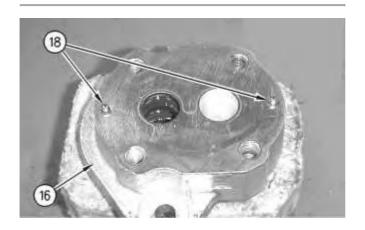

Illustration 3 g00802465

3. Install two dowels (18) into flange (16).

Illustration 4 g00802357

4. Install seal (17) into housing (7).

Illustration 5 g00802352

5. Align housing (7) with the dowel in flange (16) and position the housing on the flange.