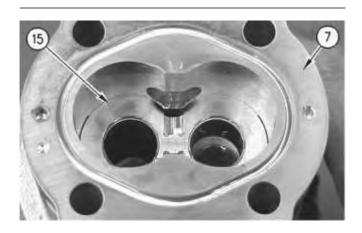

Illustration 6 g00802350

6. Install pressure plate (15) into housing (7). Refer to step 8 for the installation of the seals.

Illustration 7 g00802349

7. Install idler gear (14) and gear shaft (13) into housing (7).