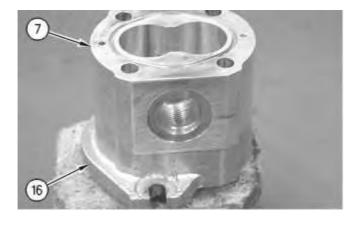

Illustration 3 g00802465

3. Install two dowels (18) into flange (16).

Illustration 4 g00802357

4. Install seal (17) into housing (7).

Illustration 5 g00802352

5. Align housing (7) with the dowel in flange (16) and position the housing on the flange.