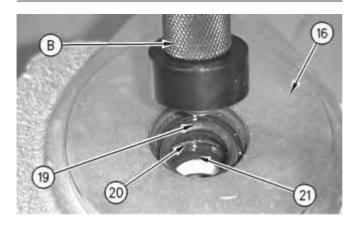

1. On assembly, lubricate all internal components with the lubricant that is being sealed.

Illustration 1 g00802426

Illustration 2 g00802435

2. Use tool (B) to install lip seal (21) with the lip of the seal toward flange (16). Use tool (A) to install two retaining rings (20) into the ring grooves in flange (16). Use tool (B) to install lip seal (19) with the lip of the seal away from flange (16).