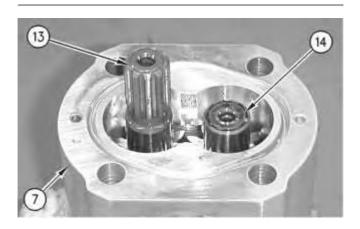

Illustration 6 g00802350

6. Install pressure plate (15) into housing (7). Refer to step 8 for the installation of the seals.

Illustration 7 g00802349

7. Install idler gear (14) and gear shaft (13) into housing (7).