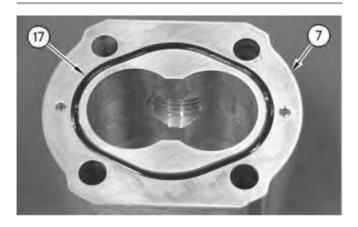

Illustration 3 g00802465

3. Install two dowels (18) into flange (16).

Illustration 4 g00802357

4. Install seal (17) into housing (7).

Illustration 5 g00802352

5. Align housing (7) with the dowel in flange (16) and position the housing on the flange.