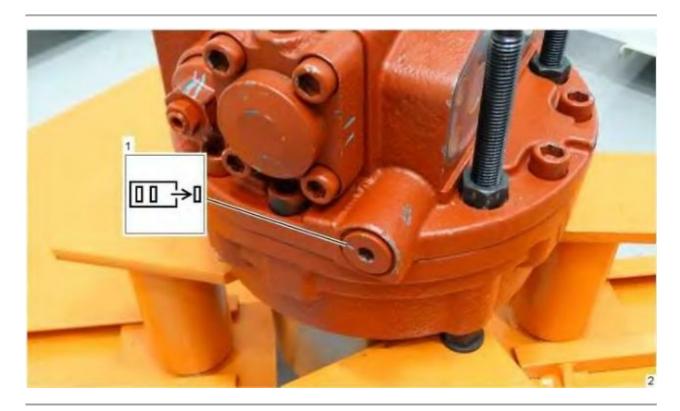

### **Start By:**

a. Remove the travel motor.

Illustration 1 g06345315
Remove plugs and the O-ring seals.

Illustration 2 g06344354
Remove plug and the O-ring seal. Repeat for the opposite side.

Personal injury can result from being struck by parts propelled by a released spring force.