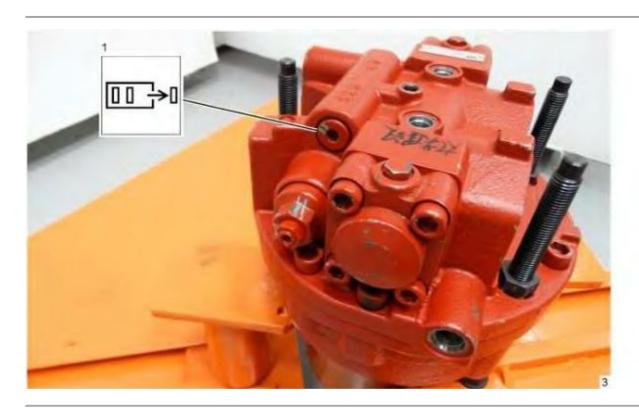

Make sure to wear all necessary protective equipment.

Follow the recommended procedure and use all recommended tooling to release the spring force.

Illustration 3 g06344402

Remove plug and the O-ring seal. Repeat for the opposite side.