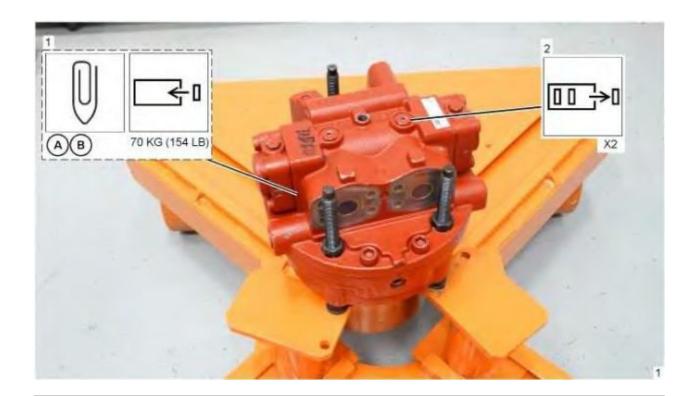

### **Start By:**

a. Remove the travel motor.

Illustration 1 g06345315
Remove plugs and the O-ring seals.

Illustration 2 g06344354
Remove plug and the O-ring seal. Repeat for the opposite side.

Personal injury can result from being struck by parts propelled by a released spring force.