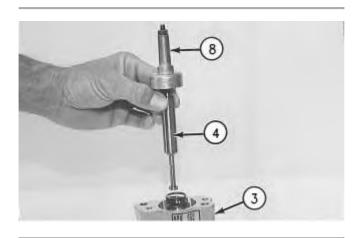

Illustration 3 g00460830

3. Install stem (4) and retainer (8) into housing (3).

Illustration 4 g00460912

4. Install diaphragm (12), washer (11) and spring (10) on retainer (8).

Illustration 5 g00460914

Illustration 6 g00460917