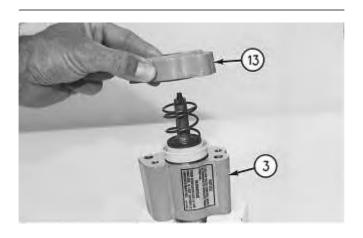

Illustration 1 g00460801

1. Install spring (1) and retainer (2) into housing (3).

Illustration 2 g00460828

2. Install O-ring seal (6) and spring (5) into valve extension (7). Install stem (4) into valve extension (7). Secure valve extension (7) to retainer (8) with nut (9).

Illustration 3 g00460830

3. Install stem (4) and retainer (8) into housing (3).

Illustration 4 g00460912

4. Install diaphragm (12), washer (11) and spring (10) on retainer (8).

Illustration 5 g00460914

Illustration 6 g00460917