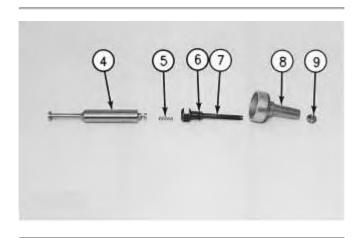

## **Assembly Procedure**

Table 1

| Required Tools |             |                       |     |
|----------------|-------------|-----------------------|-----|
| Tool           | Part Number | Part Description      | Qty |
| A              | FT-1820     | Fixture Assembly      | 1   |
| В              | 1P-1855     | Retaining Ring Pliers | 1   |
| C              | 6V-9072     | Guide                 | 1   |