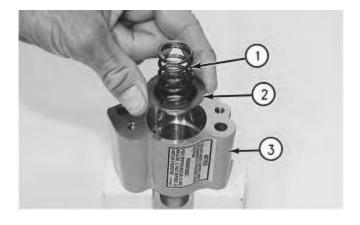

Illustration 1 g00460801

1. Install spring (1) and retainer (2) into housing (3).

Illustration 2 g00460828

2. Install O-ring seal (6) and spring (5) into valve extension (7). Install stem (4) into valve extension (7). Secure valve extension (7) to retainer (8) with nut (9).