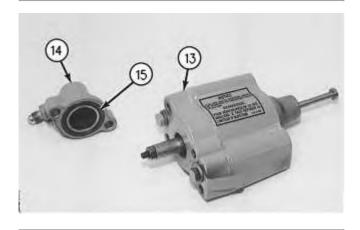

Illustration 3 g00460830

3. Install stem (4) and retainer (8) into housing (3).

Illustration 4 g00460912

4. Install diaphragm (12), washer (11) and spring (10) on retainer (8).

Illustration 5 g00460914

Illustration 6 g00460917