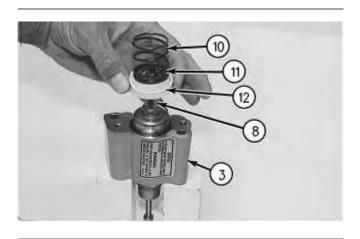

Illustration 3 g00460830

3. Install stem (4) and retainer (8) into housing (3).

Illustration 4 g00460912

4. Install diaphragm (12), washer (11) and spring (10) on retainer (8).

Illustration 5 g00460914

Illustration 6 g00460917