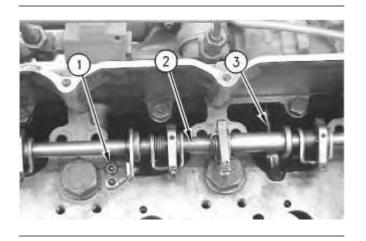

Note: Clevis pin (6) must stay with the governor in order to be adjusted.

Illustration 4

g00630566

4. Remove bolts (1) and remove fuel injection control linkage (2). Control lever (3) connects the fuel injection control linkage (2) to the governor.

**Note:** For information on the inspection procedure for control lever (3), refer to Special Instruction, REHS0601, "Inspection and Modification of the 102-7459 Fuel Injection Control Linkage and the 4P-9048 Fuel Injection Control Linkage".