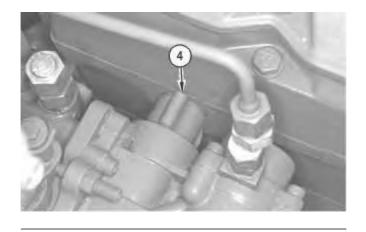

## NOTICE

Keep all parts clean from contaminants.

Contaminants may cause rapid wear and shortened component life.

Illustration 1

g00613071

1. Remove clip (4). Clip (4) is located between the governor and the cylinder head.