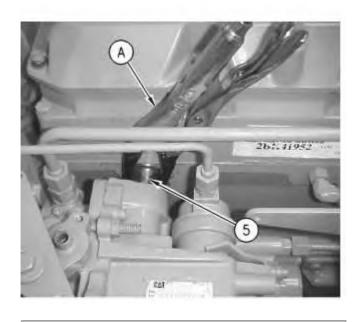

Illustration 2

g00655975

2. Use Tooling (A) to slide tube assembly (5) into the cylinder head.

3. Remove the clip and use Tooling (A) to remove the clevis pin (6). Clevis pin (6) connects the governor to the control lever of the fuel injection control linkage.

Note: Clevis pin (6) must stay with the governor in order to be adjusted.

Illustration 4

g00630566

4. Remove bolts (1) and remove fuel injection control linkage (2). Control lever (3) connects the fuel injection control linkage (2) to the governor.