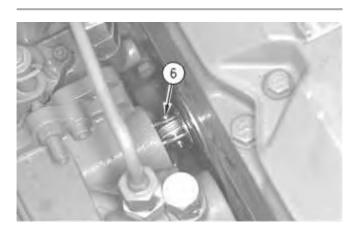

Illustration 2

g00655975

2. Use Tooling (A) to slide tube assembly (5) into the cylinder head.

3. Remove the clip and use Tooling (A) to remove the clevis pin (6). Clevis pin (6) connects the governor to the control lever of the fuel injection control linkage.

Note: Clevis pin (6) must stay with the governor in order to be adjusted.

Illustration 4

g00630566

4. Remove bolts (1) and remove fuel injection control linkage (2). Control lever (3) connects the fuel injection control linkage (2) to the governor.