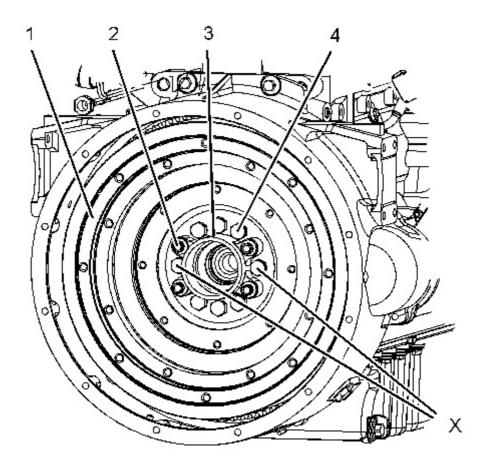

### **NOTICE**

Keep all parts clean from contaminants.

Contaminants may cause rapid wear and shortened component life.

Illustration 1 g01336668
Typical example

- 1. Remove bolts from Position (X) from flywheel (1).
- 2. Install Tooling (A) in Position (X) to flywheel (1).
- 3. Install a suitable lifting device onto flywheel (1). Support the weight of the flywheel. The flywheel can weigh 71 kg (156 lb).
- 4. If necessary, remove bolts (2) that secure the housing for pilot bearing (3) to flywheel (1). Remove the housing for pilot bearing (3).
- 5. Remove remaining bolts (4).
- 6. Use the lifting device to remove the flywheel from the engine.