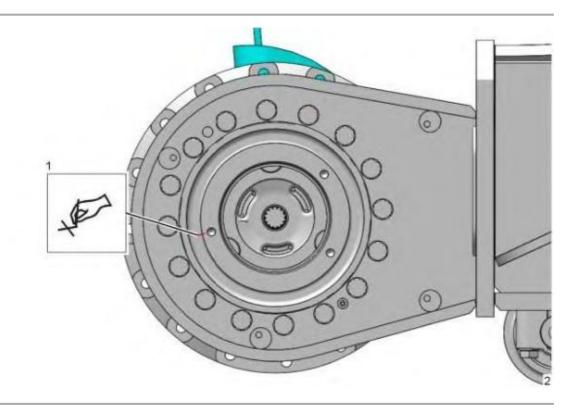

#### **Start By:**

- a. Separate the sprocket.
- b. Remove the travel motor.

Illustration 2

g06191104

Note: Mark the orientation of the bolt holes for the travel motor for installation purposes.

Illustration 3