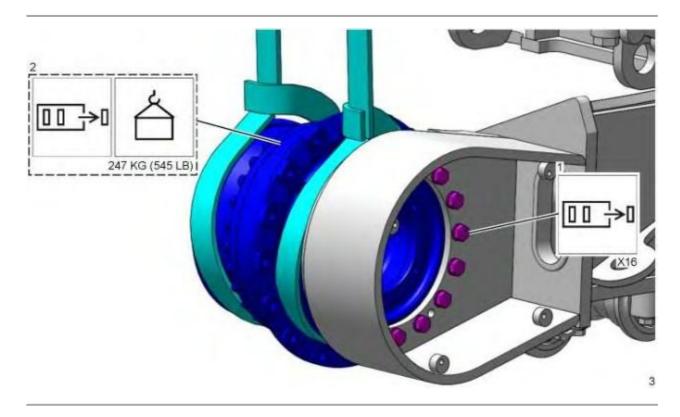

g06191106

# **Installation Procedure**

1. Install the final drive in the reverse order of removal.

Illustration 4

g06191109

Thank you very much for your reading. **Please click here to buy** After you pay. Then, you can download the complete manual instantly. No waiting.