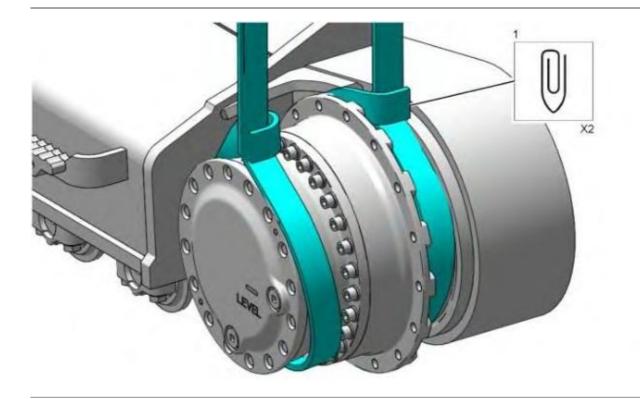

## **Removal Procedure**

Reference: Special Instruction, "Visual Service Procedures - Colors and Symbols" M0066576

#### **Start By:**

- a. Separate the sprocket.
- b. Remove the travel motor.

Illustration 2

g06191104

Note: Mark the orientation of the bolt holes for the travel motor for installation purposes.

Illustration 3