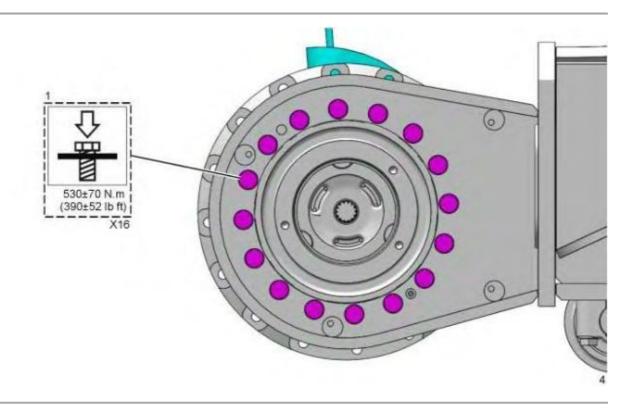

# **Installation Procedure**

1. Install the final drive in the reverse order of removal.

Illustration 4

g06191109

Thank you very much for your reading. **Please click here to buy** After you pay. Then, you can download the complete manual instantly. No waiting.