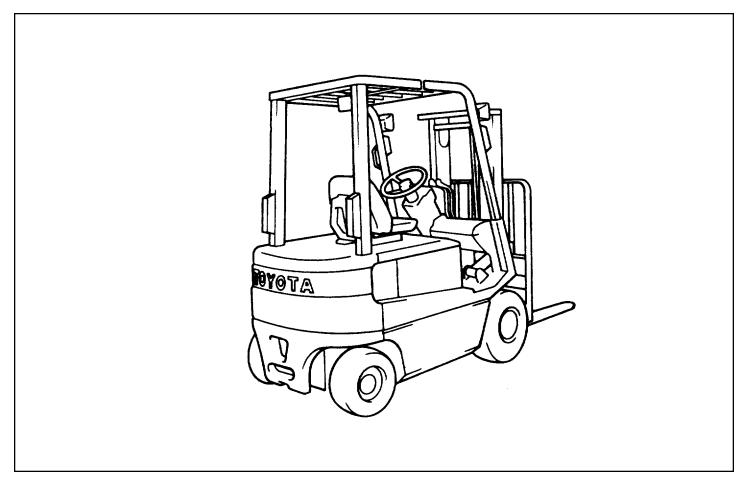

| ←                                   |
| 13  | MATERIAL HANDLING SYSTEM          | 0                             | 0                                   |
| 14  | MAST                              | 0                             | 0                                   |
| 15  | CYLINDERS                         | 0                             | 0                                   |
| 16  | OIL PUMPS                         | 0                             | <b>←</b>                            |
| 17  | OIL CONTROL VALVE                 | 0                             | ←                                   |
| 18  | APPENDIX                          | 0                             | (Circuit diagram only)              |

**TOYOTA MOTOR CORPORATION** 

### **EXTERIOR VIEWS**





### **VEHICLE MODELS**

| Model           |          |          | Specification | Voltage | Controller type |
|-----------------|----------|----------|---------------|---------|-----------------|
| 1 ton series    | 1.0 ton  | 5FB10    | Standard      | 48V     | MCS-II          |
|                 |          | 30-5FB10 | Dustproof     | 48V     | MCS-II          |
|                 | 1.35 ton | 5FB14    | Standard      | . 48V   | MCS-II          |
|                 |          | 30-5FB14 | Dustproof     | 48V     | MCS-II          |
|                 | 1.5 ton  | 5FB15    | Standard      | 48V     | MCS-II          |
|                 |          | 30-5FB15 | Dustproof     | 48V     | MCS-II          |
|                 | 1.75 ton | 5FB18    | Standard      | 48V     | MCS-II          |