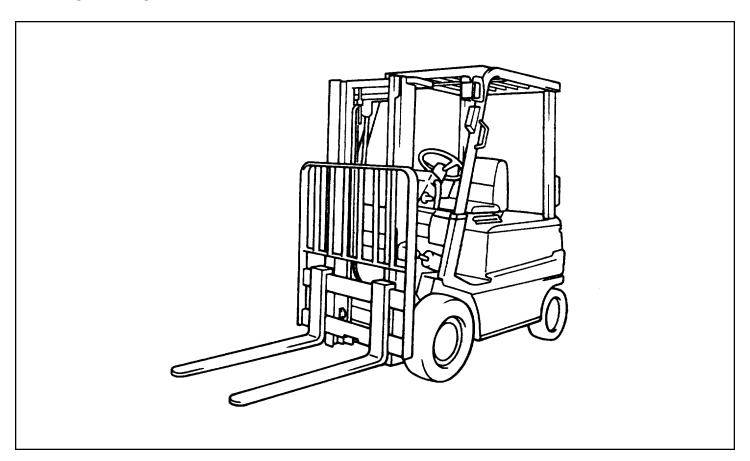

| ←                                   |
| 13  | MATERIAL HANDLING SYSTEM          | 0                             | 0                                   |
| 14  | MAST                              | 0                             | 0                                   |
| 15  | CYLINDERS                         | 0                             | 0                                   |
| 16  | OIL PUMPS                         | 0                             | <b>←</b>                            |
| 17  | OIL CONTROL VALVE                 | 0                             | ←                                   |
| 18  | APPENDIX                          | 0                             | (Circuit diagram only)              |

**TOYOTA MOTOR CORPORATION** 

### **EXTERIOR VIEWS**





### **VEHICLE MODELS**

| Model           |          |          | Specification | Voltage | Controller type |
|-----------------|----------|----------|---------------|---------|-----------------|
| 1 ton series    | 1.0 ton  | 5FB10    | Standard      | 48V     | MCS-II          |
|                 |          | 30-5FB10 | Dustproof     | 48V     | MCS-II          |
|                 | 1.35 ton | 5FB14    | Standard      | . 48V   | MCS-II          |
|                 |          | 30-5FB14 | Dustproof     | 48V     | MCS-II          |
|                 | 1.5 ton  | 5FB15    | Standard      | 48V     | MCS-II          |
|                 |          | 30-5FB15 | Dustproof     | 48V     | MCS-II          |
|                 | 1.75 ton | 5FB18    | Standard      | 48V     | MCS-II