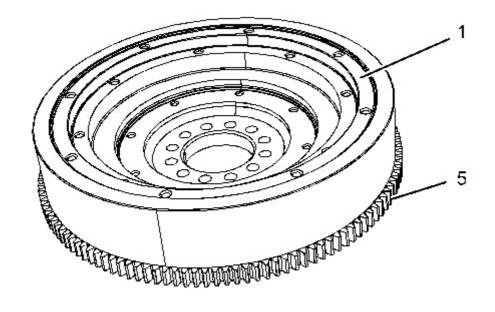

Illustration 2 g01336669

Typical example

- 7. Inspect flywheel (1) and ring gear (5) for wear and damage. Replace any worn components or damaged components.
- 8. To remove flywheel ring gear (5), follow Step 8.a through Step 8.b.
  - a. Place the flywheel assembly on a suitable support.
  - b. Use a hammer and a punch in order to remove ring gear (5) from flywheel (1).

**Note:** Identify the orientation of the teeth on the flywheel ring gear.

Thank you very much for your reading. Please click here to buy After you pay. Then, you can download the complete manual instantly.