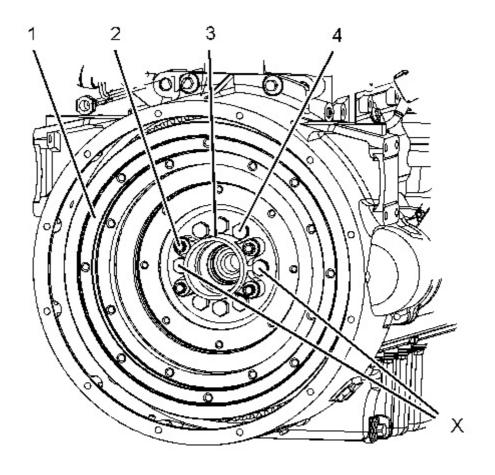

#### **NOTICE**

Keep all parts clean from contaminants.

Contaminants may cause rapid wear and shortened component life.

Illustration 1 g01336668 Typical example

- 1. Remove bolts from Position (X) from flywheel (1).
- 2. Install Tooling (A) in Position (X) to flywheel (1).
- 3. Install a suitable lifting device onto flywheel (1). Support the weight of the flywheel. The flywheel can weigh 75 kg (165 lb).
- 4. If necessary, remove bolts (2) that secure the housing for pilot bearing (3) to flywheel (1). Remove the housing for pilot bearing (3).
- 5. Remove remaining bolts (4).
- 6. Use the lifting device to remove the flywheel from the engine.

Illustration 2 g01336669

Typical example

- 7. Inspect flywheel (1) and ring gear (5) for wear and damage. Replace any worn components or damaged components.
- 8. To remove flywheel ring gear (5), follow Step 8.a through Step 8.b.
  - a. Place the flywheel assembly on a suitable support.
  - b. Use a hammer and a punch in order to remove ring gear (5) from flywheel (1).