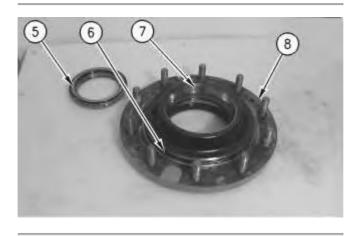

Illustration 5 g00780536

5. Turn over the hub. Pry out seal ring (9). Remove bearing race (10) from the bore of the hub.

| 6. Remove two s bearing (13). | nap rings (11) from pla | anetary gear. Remo | ove two washers (12) | ) and roller |
|-------------------------------|-------------------------|--------------------|----------------------|--------------|
|                               |                         |                    |                      |              |
|                               |                         |                    |                      |              |
|                               |                         |                    |                      |              |
|                               |                         |                    |                      |              |