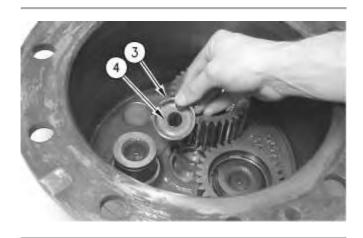

## 2. Use tooling (A) in order to remove planetary gear (2).

Illustration 3 g00780523

3. Remove snap ring (3) and thrust washer (4) from the center of the planetary carrier.

Illustration 4 g00780530

4. Remove bearing (5), O-ring (6), and bearing race (7) from hub (8).