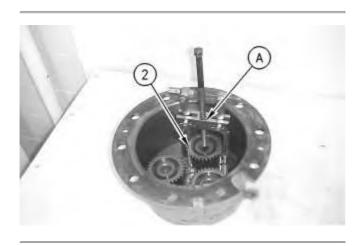

## 2. Use tooling (A) in order to remove planetary gear (2).

Illustration 3 g00780523

3. Remove snap ring (3) and thrust washer (4) from the center of the planetary carrier.

Illustration 4 g00780530

4. Remove bearing (5), O-ring (6), and bearing race (7) from hub (8).