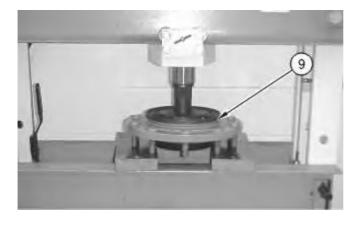

## **Assembly Procedure**

Illustration 1

g00780552

1. Install roller bearing (13), two washers (12), and two snap rings (11).

Illustration 2 g00780605

2. Use a press in order to install the bearing race. Apply some **9S-3263** Thread Lock Compound to the outer diameter of seal (9). Use a press in order to install seal (9).