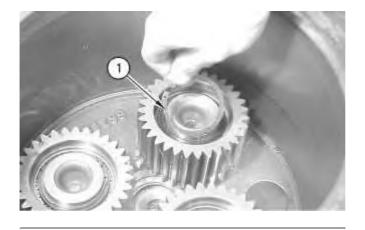

Number -RENR3578-12

Publication Date -01/04/2010

Date Updated -13/04/2010

i01499533

## Final Drive (Drive and Steering Axle)(Rear) - Disassemble

**SMCS -** 4050-015-RE

## **Disassembly Procedure**

Table 1

| Required Tools |             |                    |     |  |
|----------------|-------------|--------------------|-----|--|
| Tool           | Part Number | Part Description   | Qty |  |
| A              | 8B-7554     | Bearing Cup Puller | 1   |  |

#### **Start By:**

- A. Remove the tires and wheels. See Disassembly and Assembly, "Tires & Wheels (Rear) Remove and Install".
- B. Remove the rear axle. See Disassembly and Assembly, "Drive and Steering Axle (Rear) Remove".
- C. Remove the final drive. See Disassembly and Assembly, "Final Drive (Drive and Steering Axle) Remove".



Illustration 1 g00780516

## 1. Remove snap ring (1).



Illustration 2 g00780521

## 2. Use tooling (A) in order to remove planetary gear (2).



Illustration 3 g00780523

3. Remove snap ring (3) and thrust washer (4) from the center of the planetary carrier.



Illustration 4 g00780530

4. Remove bearing (5), O-ring (6), and bearing race (7) from hub (8).



Illustration 5 g00780536

5. Turn over the hub. Pry out seal ring (9). Remove bearing race (10) from the bore of the hub.



| 6. Remove two s bearing (13). | nap rings (11) from pla | anetary gear. Remo | ove two washers (12) | ) and roller |
|-------------------------------|-------------------------|--------------------|----------------------|--------------|
|                               |                         |