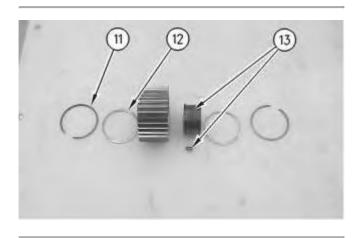

Illustration 5 g00780536

5. Turn over the hub. Pry out seal ring (9). Remove bearing race (10) from the bore of the hub.

| 6. Remove two s bearing (13). | nap rings (11) from pla | anetary gear. Remo | ove two washers (12) | ) and roller |
|-------------------------------|-------------------------|--------------------|----------------------|--------------|
|                               |                         |                    |                      |              |
|                               |                         |                    |                      |              |
|                               |                         |                    |                      |              |
|                               |                         |                    |                      |              |

## **Assembly Procedure**

Illustration 1

g00780552

1. Install roller bearing (13), two washers (12), and two snap rings (11).

Illustration 2 g00780605

2. Use a press in order to install the bearing race. Apply some **9S-3263** Thread Lock Compound to the outer diameter of seal (9). Use a press in order to install seal (9).