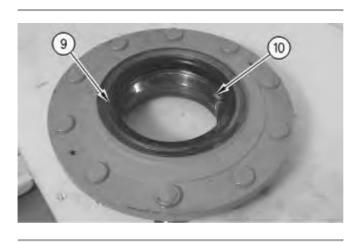

Illustration 5 g00780536

5. Turn over the hub. Pry out seal ring (9). Remove bearing race (10) from the bore of the hub.

| 6. Remove two s bearing (13). | nap rings (11) from pla | anetary gear. Remo | ove two washers (12) | ) and roller |
|-------------------------------|-------------------------|--------------------|----------------------|--------------|
|                               |                         |                    |                      |              |
|                               |                         |                    |                      |              |
|                               |                         |                    |                      |              |
|                               |                         |                    |                      |              |