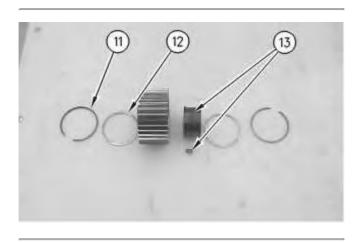

Illustration 5 g00780536

5. Turn over the hub. Pry out seal ring (9). Remove bearing race (10) from the bore of the hub.

| 6. Remove two s bearing (13). | nap rings (11) from pla | anetary gear. Remo | ove two washers (12) | ) and roller |
|-------------------------------|-------------------------|--------------------|----------------------|--------------|
|                               |                         |                    |                      |              |
|                               |                         |                    |                      |              |
|                               |                         |                    |                      |              |
|                               |                         |                    |                      |              |

## **Assembly Procedure**

Illustration 1

g00780552

1. Install roller bearing (13), two washers (12), and two snap rings (11).

Illustration 2 g00780605

2. Use a press in order to install the bearing race. Apply some **9S-3263** Thread Lock Compound to the outer diameter of seal (9). Use a press in order to install seal (9).