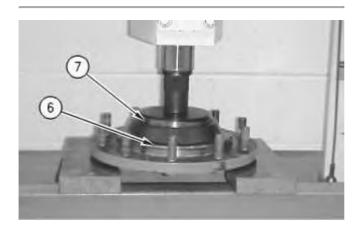

Illustration 3 g00780617

3. Use a press in order to install bearing race (7). Install O-ring (6).

Illustration 4 g00780523

Thank you very much for your reading. Please click here to buy After you pay. Then, you can download the complete manual instantly.