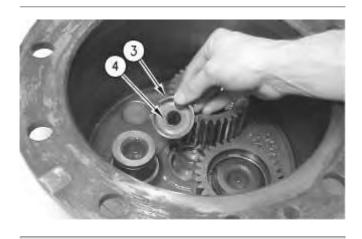

## 2. Use tooling (A) in order to remove planetary gear (2).

Illustration 3 g00780523

3. Remove snap ring (3) and thrust washer (4) from the center of the planetary carrier.

Illustration 4 g00780530

4. Remove bearing (5), O-ring (6), and bearing race (7) from hub (8).