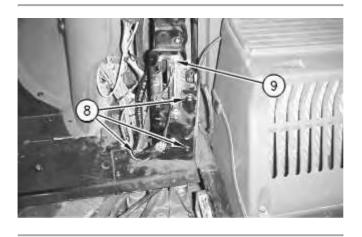

- (4) Clip
- (5) Pin
- (6) Cable
- (7) Clip
- 3. Remove clip (4) and pin (5). Squeeze clip (7) together. Pull cable (6) out of the parking brake assembly.

g00770630

4. Remove three bolts (8) and parking brake lever assembly (9).