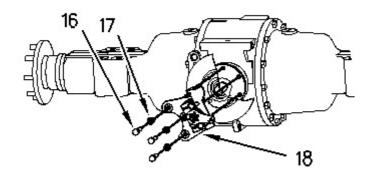

g00770708

8. Remove two bolts and washers (14). Remove caliper (15).

Illustration 7

g00770715

- 9. Remove three bolts (16), three washers (17), and bracket (18).
- 10. Remove the parking brake cable through the floorplate in the cab.

## **Installation Procedure**

1. Install the parking brake cable through the floorplate in the cab.

g00770715

2. Install bracket (18), three washers (17), and three bolts (16).

Illustration 9

g00770708

3. Install caliper (15). Install two bolts and washers (14).