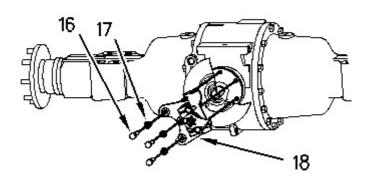

g00770708

8. Remove two bolts and washers (14). Remove caliper (15).

Illustration 7

g00770715

- 9. Remove three bolts (16), three washers (17), and bracket (18).
- 10. Remove the parking brake cable through the floorplate in the cab.

## **Installation Procedure**

1. Install the parking brake cable through the floorplate in the cab.

g00770715

2. Install bracket (18), three washers (17), and three bolts (16).

Illustration 9

g00770708

3. Install caliper (15). Install two bolts and washers (14).