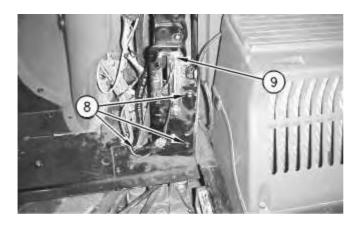

g00770705

The parking brake assembly is located on the rear drive shaft.

- (10) Clip
- (11) Pin
- (12) Circlip
- (13) Bolts and washers
- 5. Remove clip (10) and pin (11).
- 6. Remove circlip (12). Separate the cable from the bracket.
- 7. Remove two bolts and washers (13) and remove the bracket.

Illustration 10g00770705The parking brake assembly is located on the rear drive shaft.

- (10) Clip
- (11) Pin
- (12) Circlip
- (13) Bolts and washers
- 4. Install the bracket for the parking brake cable. Install two bolts and washers (13) which retain the bracket.
- 5. Insert the cable in the bracket. Install circlip (12).
- 6. Install pin (11) and clip (10) in the cable assembly.