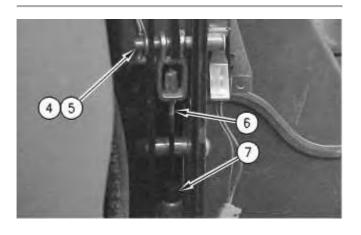

- (4) Clip
- (5) Pin
- (6) Cable
- (7) Clip
- 3. Remove clip (4) and pin (5). Squeeze clip (7) together. Pull cable (6) out of the parking brake assembly.

g00770630

4. Remove three bolts (8) and parking brake lever assembly (9).

Illustration 11

g00770630

7. Install parking brake lever assembly (9) and install three bolts (8).

Illustration 12g00770627Parking brake lever assembly(4) Clip(5) Pin(6) Cable(7) Clip

- 8. Install cable (6) in the parking brake assembly. Expand clip (7).
- 9. Install pin (5) and clip (4).