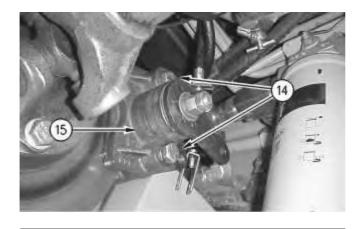

g00770708

8. Remove two bolts and washers (14). Remove caliper (15).

Illustration 7

g00770715

- 9. Remove three bolts (16), three washers (17), and bracket (18).
- 10. Remove the parking brake cable through the floorplate in the cab.