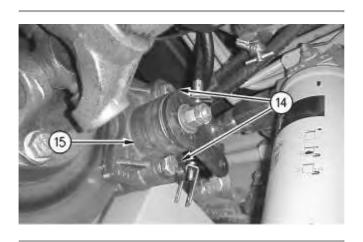

g00770708

8. Remove two bolts and washers (14). Remove caliper (15).

Illustration 7

g00770715

- 9. Remove three bolts (16), three washers (17), and bracket (18).
- 10. Remove the parking brake cable through the floorplate in the cab.