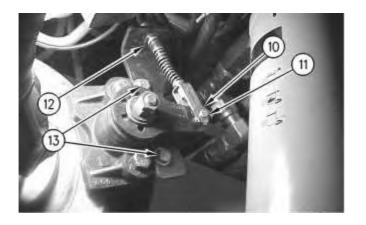

g00770705

The parking brake assembly is located on the rear drive shaft.

- (10) Clip
- (11) Pin
- (12) Circlip
- (13) Bolts and washers
- 5. Remove clip (10) and pin (11).
- 6. Remove circlip (12). Separate the cable from the bracket.
- 7. Remove two bolts and washers (13) and remove the bracket.

Illustration 10g00770705The parking brake assembly is located on the rear drive shaft.

- (10) Clip
- (11) Pin
- (12) Circlip
- (13) Bolts and washers
- 4. Install the bracket for the parking brake cable. Install two bolts and washers (13) which retain the bracket.
- 5. Insert the cable in the bracket. Install circlip (12).
- 6. Install pin (11) and clip (10) in the cable assembly.