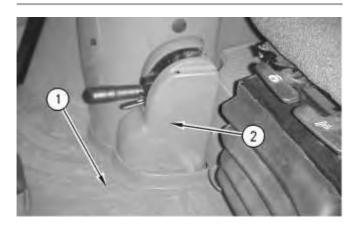

## **Removal Procedure**

Illustration 1

g00754568

g00770624

- 1. Pull floormat (1) away from cover (2) in order to expose the screws (3).
- 2. Remove screws (3) and cover (2).

Illustration 3

g00770627

Parking brake lever assembly