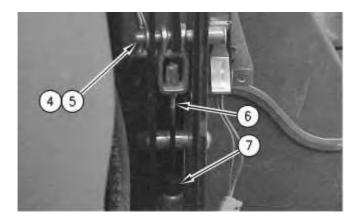

## **Removal Procedure**

Illustration 1

g00754568

g00770624

- 1. Pull floormat (1) away from cover (2) in order to expose the screws (3).
- 2. Remove screws (3) and cover (2).

Illustration 3

g00770627

Parking brake lever assembly

Illustration 11

g00770630

7. Install parking brake lever assembly (9) and install three bolts (8).

Illustration 12g00770627Parking brake lever assembly(4) Clip(5) Pin(6) Cable(7) Clip

- 8. Install cable (6) in the parking brake assembly. Expand clip (7).
- 9. Install pin (5) and clip (4).