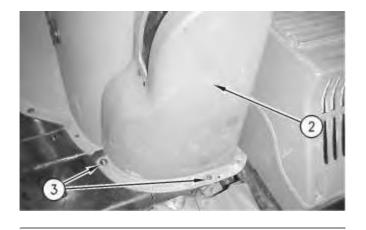

## **Removal Procedure**

Illustration 1

g00754568

g00770624

- 1. Pull floormat (1) away from cover (2) in order to expose the screws (3).
- 2. Remove screws (3) and cover (2).

Illustration 3

g00770627

Parking brake lever assembly

- (4) Clip
- (5) Pin
- (6) Cable
- (7) Clip
- 3. Remove clip (4) and pin (5). Squeeze clip (7) together. Pull cable (6) out of the parking brake assembly.

g00770630

4. Remove three bolts (8) and parking brake lever assembly (9).