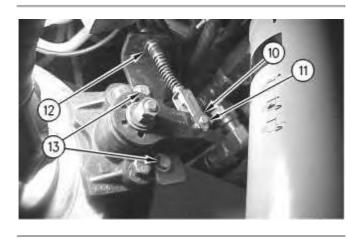

g00770705

The parking brake assembly is located on the rear drive shaft.

- (10) Clip
- (11) Pin
- (12) Circlip
- (13) Bolts and washers
- 5. Remove clip (10) and pin (11).
- 6. Remove circlip (12). Separate the cable from the bracket.
- 7. Remove two bolts and washers (13) and remove the bracket.