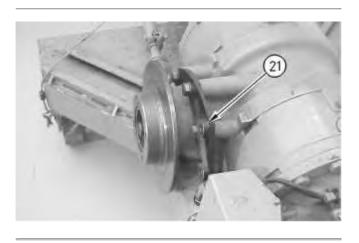

g00775621

3. Install cover (23). Install 3 bolts (22).

Illustration 4

g00775620

4. Install bracket (21) for the parking brake.

g00775608

5. Use a suitable lifting device in order to move the axle.

Note: The axle weighs approximately 500 kg (1102 lb).