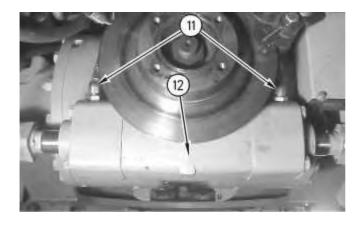

Note: The wire is located in the area of the pointer.

Illustration 9

g00775484

10. Install 2 hydraulic hoses (13) on the top of the axle.

g00775540

11. Install 2 hydraulic hoses (11) on rear steering cylinder (12).