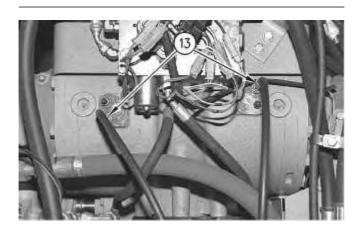

Note: The wire is located in the area of the pointer.

Illustration 9

g00775484

10. Install 2 hydraulic hoses (13) on the top of the axle.

g00775540

11. Install 2 hydraulic hoses (11) on rear steering cylinder (12).