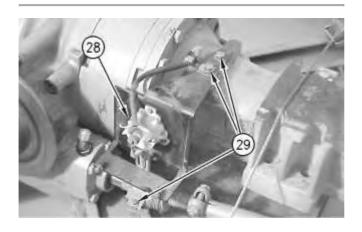

## **Installation Procedure**

Illustration 1

g00775630

1. Install the sensor and bracket (28). Install 3 bolts (29) and the washers.

g00775627

2. Install pin (26) and washer (27). Install clip (25).

Illustration 3