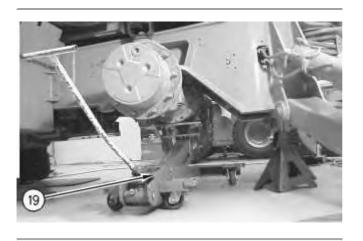

Illustration 6

g00775593

6. Use a hydraulic jack (19) in order to position the axle under the machine in the proper place.