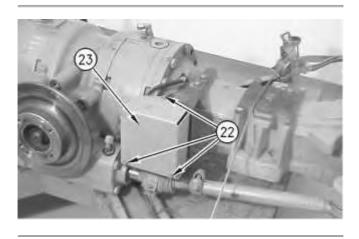

g00775621

3. Install cover (23). Install 3 bolts (22).

Illustration 4

g00775620

4. Install bracket (21) for the parking brake.

g00775608

5. Use a suitable lifting device in order to move the axle.

Note: The axle weighs approximately 500 kg (1102 lb).