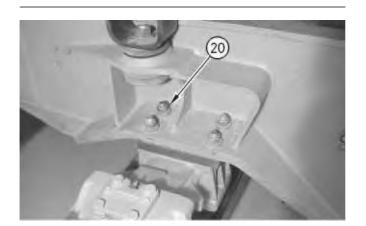

## g00775604

- 7. Install 4 nuts (20), the washers, and the plate. Repeat for the other side.
- 8. Move the hydraulic jack away from the rear axle.

Illustration 8

g00775570

9. Connect the wire for the sensor for the rear steer.