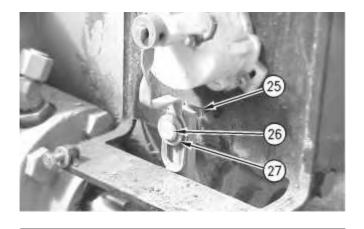

## **Installation Procedure**

Illustration 1

g00775630

1. Install the sensor and bracket (28). Install 3 bolts (29) and the washers.

g00775627

2. Install pin (26) and washer (27). Install clip (25).

Illustration 3