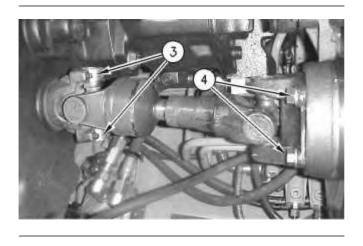

Illustration 13

g00779594

14. Install two brackets (3) for the front of the drive shaft. Install four bolts (4) for the rear of the drive shaft.

**End By:** Install the rear tires and wheels. See Disassembly and Assembly, "Tires & Wheels (Rear) - Remove and Install".