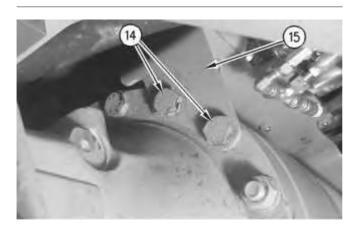

Illustration 11

g00775573

12. Install 2 bolts (16) and pin (17) in order to install parking brake assembly (18).

Illustration 12

g00775534

13. Install 2 bolts (14) for bracket (15) for the manifold. Repeat for the other side of the bracket for the manifold.