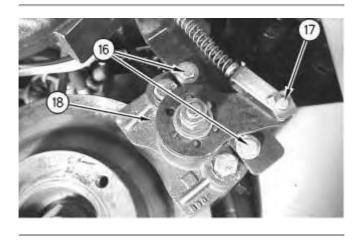

Illustration 11

g00775573

12. Install 2 bolts (16) and pin (17) in order to install parking brake assembly (18).

Illustration 12

g00775534

13. Install 2 bolts (14) for bracket (15) for the manifold. Repeat for the other side of the bracket for the manifold.