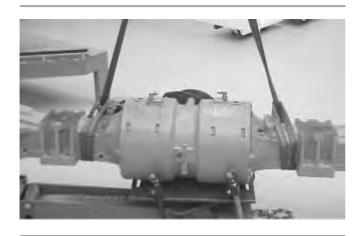

g00775621

3. Install cover (23). Install 3 bolts (22).

Illustration 4

g00775620

4. Install bracket (21) for the parking brake.

g00775608

5. Use a suitable lifting device in order to move the axle.

Note: The axle weighs approximately 500 kg (1102 lb).