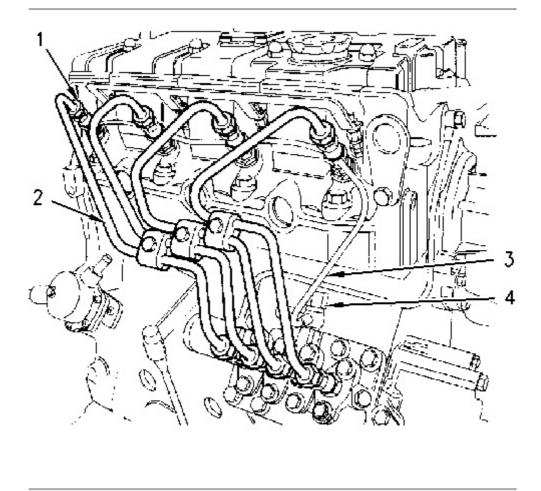

2 3 g00818680 Illustration 1

- 1. Disconnect union nuts (1) for fuel injection lines (2) from fuel injection nozzles.
- 2. Disconnect union nuts (1) for fuel injection lines (2) from the fuel injection pump.
- 3. Remove fuel injection lines (2) from the engine as a unit.
- 4. Remove banjo bolt (4) from fuel return line (3).

Illustration 4

g00818680

4. Install fuel injection lines (2) on the engine as a unit.

5. Connect fuel injection lines (2) to the fuel injection pump.

Tighten union nuts (1) to a torque of 23 N $\cdot$ m (17 lb ft).

6. Connect fuel injection lines (2) to fuel injection nozzles (7).

Thank you very much for your reading. **Please click here to buy** After you pay. Then, you can download the complete manual instantly. No waiting.