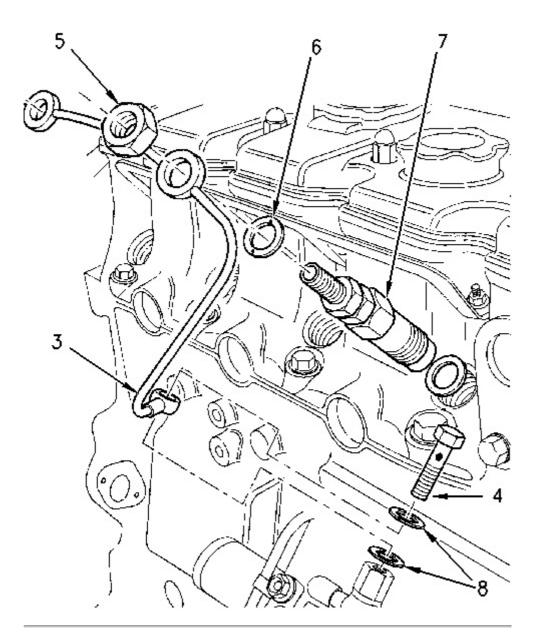

Illustration 2

g00824793

- 5. Remove washers (8) from fuel return line (3).
- 6. Remove nut (5) from fuel injection nozzles (7).
- 7. Remove fuel return line (3) from the engine and remove washers (6) from fuel injection nozzles (7).