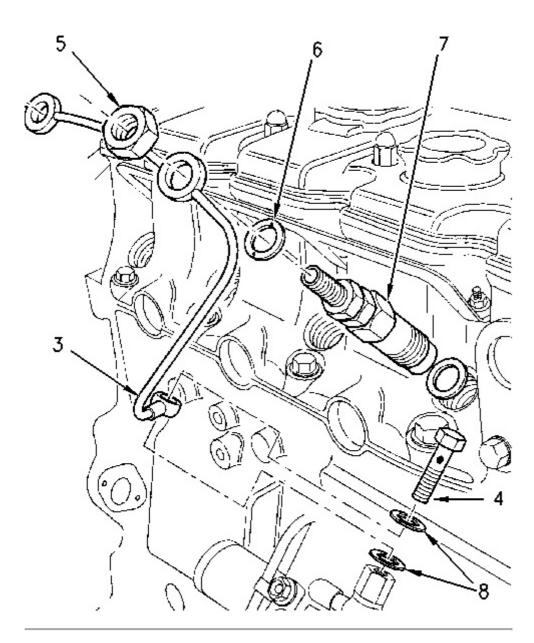

## NOTICE

Keep all parts clean from contaminants.

Illustration 3

g00824793

- 1. Install new washers (6) to fuel injection nozzles (7) and install fuel return line (3) to the fuel injection nozzles.
- 2. Install nuts (5) to fuel injection nozzles (7).

Tighten the nuts to a torque of 27 N $\cdot$ m (20 lb ft).

3. Install new washers (8) to fuel return line (3) and install banjo bolt (4) to the fuel injection pump. Tighten banjo bolt (4) to a torque of 2.5 N⋅m (22 lb in).