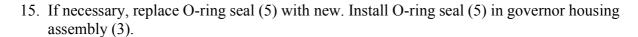

Illustration 9 g02805640

14. Position governor lever (8). Install shaft (6) and spring (7) in governor housing assembly (3).

Illustration 10 g02805639

16. Use a suitable blocking to support the fuel injection pump and governor. Position governor housing assembly (3) and install bolts (4). Tighten bolts (4) to a torque of 10 to 11 N·m (87 to 100 lb in).