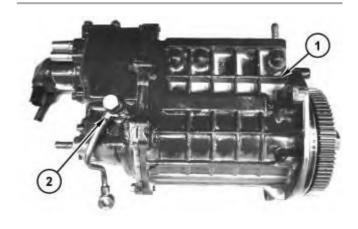

Illustration 11 g02805638

- 17. Inspect fuel injection pump and governor (1) for installation.
- 18. Install tube (2).