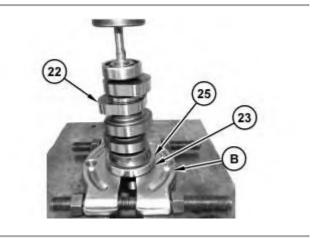

Illustration 2 g02807019

Illustration 3 g02807020

- 1. Use Tooling (B) and a suitable press to install bearings (26) onto fuel camshaft (24).
- 2. Position ring (27). Use Tooling (B) and a suitable press to install bearings (25) onto fuel camshaft (24).