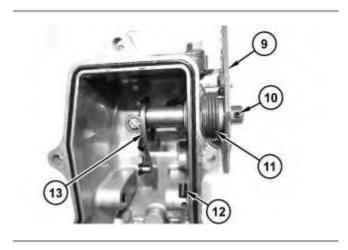

**Note:** Apply engine oil to all internal parts of governor.

- 11. Install O-ring seals on governor lever assembly (13). Position governor lever assembly (13) into the governor housing and install spring (12).
- 12. Install spring (11) and speed control lever (9) on governor lever assembly (13).
- 13. Install pin (10) into governor lever assembly (13).