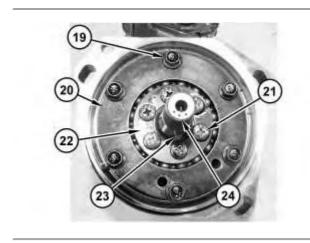

Illustration 4 g02805716

3. If necessary, replace key (23) with new. Position retaining plate (22) and install screws (21). Tighten screws (21) to a torque of 3.9 to 4.2 N·m (34.5 to 37.4 lb in).

- 4. Position fuel camshaft (24) in the housing assembly.
- 5. Position retaining plate (20) and install bolts (19). Tighten bolts (19) to a torque of 10 to 11  $N \cdot m$  (87 to 100 lb in).