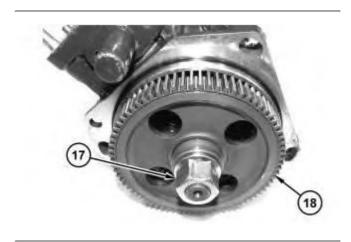

Illustration 5

g02805660

- 6. Install gear (18).
- 7. Install nut (17) to gear (18).
- 8. For the C3.3B Tighten nut (17) to a torque of 138 to 156 N·m (102 to 115 lb ft).
- 9. For the C2.6 Tighten nut (17) to a torque of 93 to 102 N·m (69 to 75 lb ft).