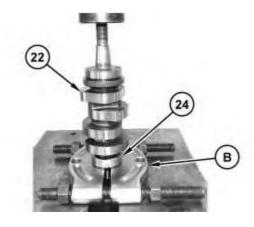

Illustration 2 g02807019

Illustration 3 g02807020

- 1. Use Tooling (B) and a suitable press to install bearings (26) onto fuel camshaft (24).
- 2. Position ring (27). Use Tooling (B) and a suitable press to install bearings (25) onto fuel camshaft (24).