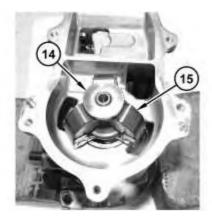

Illustration 6

g02805658

Illustration 7 g02805656

10. Position governor weights (15) and install nut (16). Tighten nut (16) to a torque of 63 to 72 N·m (47 to 53 lb ft). Install governor sleeve (14).

Illustration 8 g02805641