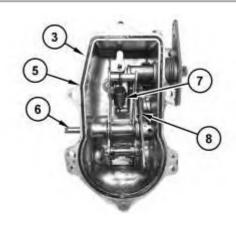

Illustration 9 g02805640

14. Position governor lever (8). Install shaft (6) and spring (7) in governor housing assembly (3).

Illustration 10 g02805639

16. Use a suitable blocking to support the fuel injection pump and governor. Position governor housing assembly (3) and install bolts (4). Tighten bolts (4) to a torque of 10 to 11 N·m (87 to 100 lb in).