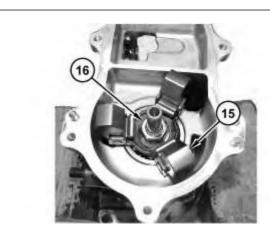

Illustration 6

g02805658

Illustration 7 g02805656

10. Position governor weights (15) and install nut (16). Tighten nut (16) to a torque of 63 to 72 N·m (47 to 53 lb ft). Install governor sleeve (14).

Illustration 8 g02805641