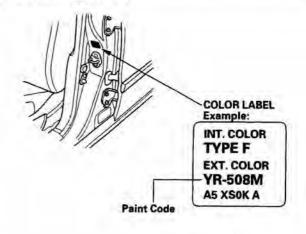

#### **Paint Code**

| Code    | Color                 | US model | Canada<br>model |
|---------|-----------------------|----------|-----------------|
| B-93P   | Monterey Blue Pearl   | 0        | 0               |
| G-87P   | Dark Emerald Pearl    | 0        | 0               |
| G-91M   | Laguna Metallic       | 0        | 0               |
| NH-578  | Taffeta White         | 0        | 0               |
| NH-592  | Flamenco Black Pearl  | 0        | 0               |
| NH-603P | White Diamond Pearl   | 0        | 0               |
| NH-623M | Satin Silver Metallic | 0        | 0               |
| R-507P  | Firepepper Pearl      | 0        | 0               |
| YR-508M | Heather Mist Metallic | 0        | 0               |