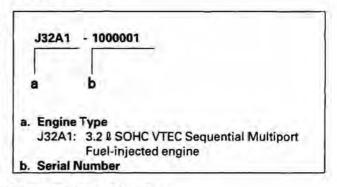

nt Codes-<br>2001 Model | 1-4  |
| Chassis and Paint Codes-<br>2002 Model | 1-5  |
| Chassis and Paint Codes-<br>2003 Model | 1-6  |
| Identification Number Locations        | 1-7  |
| Warning/Caution Label Locations        | 1-8  |
| Under-hood Emission<br>Control Label   | 1-12 |
| Lift and Support Points                | 1-14 |
| Towing                                 | 1-15 |
| Parts Marking                          | 1-16 |
| Revised Component Terms                | 1-17 |

### **General Information**

#### **Chassis and Paint Codes - 1999 Model**

#### Vehicle Identification Number





Vehicle Identification Number and Federal Motor Vehicle Safety Standard Certification. Vehicle Identification Number and Canadian Motor Vehicle Safety Standard Certification.

#### **Engine Number**



#### **Transmission Number**



#### **Paint Code**

| Code    | Color                 | US model | Canada<br>model |
|---------|-----------------------|----------|-----------------|
| B-93P   | Monterey Blue Pearl   | 0        | 0               |
| G-87P   | Dark Emerald Pearl    | 0        | 0               |
| G-91M   | Laguna Metallic       | 0        | 0               |
| NH-578  | Taffeta White         | 0        | 0               |
| NH-592  | Flamenco Black Pearl  | 0        | 0               |
| NH-603P | White Diamond Pearl   | 0        | 0               |
| NH-623M | Satin Silver Metallic | 0        | 0               |
| R-507P  | Firepepper Pearl      | 0        | 0               |
| YR-508M | Heather Mist Metallic | 0        | 0               |

: indicates applicable



Tha